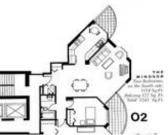

## listing->text\_Remarks)) == trim(\$this->listing->text\_Remarks); ?> Description

Location! The Wimbledon-2020 BC Landscape Awards of Excellence bldg, European castle design, steps to Patterson Skytrain station, forest trails/Central Park, Burnaby Central Library, Crystal Mall, Station Square Plaza and Metrotown. Tons of outstanding amenities that incl indoor pool with jacuzzi, guest suites, bike rm,table tennis etc. Southwest sunny corner lot, spacious windows & slide balcony doors, overlooking Central Park & mount views. Huge mbdrm with 5 pc enste & walk-in closet. 2 full baths. 2 balconies. By 2015 owner renovated the whole unit with German AC5 laminated floor, anti-slip, durable. Italian kitchen tile, granite table, waterproof paint of baths, new lights. 1 side parking close to ext door & 1 storage locker. Never Miss, book showing by appointment (text only) on Sat & Sun 2-4pm