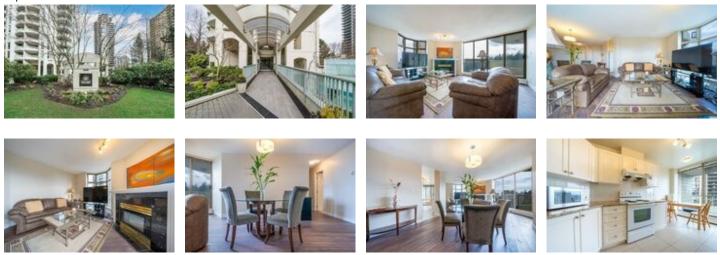

## listing->text\_Remarks)) == trim(\$this->listing->text\_Remarks); ?> Description

Location! The Wimbledon-2020 BC Landscape Awards of Excellence bldg, European castle design, steps to Patterson Skytrain station, forest trails/Central Park, Burnaby Central Library, Crystal Mall, Station Square Plaza and Metrotown. Tons of outstanding amenities that incl indoor pool with jacuzzi, guest suites, bike rm,table tennis etc. Southwest sunny corner lot, spacious windows & slide balcony doors, overlooking Central Park & mount views. Huge mbdrm with 5 pc enste & walk-in closet. 2 full baths. 2 balconies. By 2015 owner renovated the whole unit with German AC5 laminated floor, anti-slip, durable. Italian kitchen tile, granite table, waterproof paint of baths, new lights. 1 side parking close to ext door & 1 storage locker. Never Miss, book showing by appointment (text only) on Sat & Sun 2-4pm