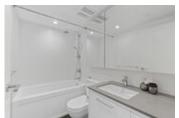

## **Description**

Specular views of Downtown Vancouver, water and North Shore mountains. This rare 3 bedroom corner unit features smart home control, custom cabinetry with another fridge. This lovely unit has an open concept floor plan leaving no wasted space. Offering floor to ceiling windows throughout and a great size balcony with beautiful views. Fully air conditioned, gournet kitchen with top of the line appliances and a large island truly make this a one of a kind unit. Great size bedrooms with tall ceilings and heated floors. Generous sized Master offers an elegant spa-like 5 piece ensuite with heated floors, and a walk-in closet. Over-height 8'5" ceilings make this home feel even more spacious. Amenities include "The Denna Club," a 14,000 SqFt facility, best in North Shore.