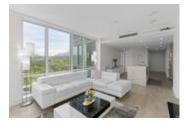

## **Description**

Specular views of Downtown Vancouver, water and North Shore mountains. This rare 3 bedroom corner unit features smart home control, custom cabinetry with another fridge. This lovely unit has an open concept floor plan leaving no wasted space. Offering floor to ceiling windows throughout and a great size balcony with beautiful views. Fully air conditioned, gournet kitchen with top of the line appliances and a large island truly make this a one of a kind unit. Great size bedrooms with tall ceilings and heated floors. Generous sized Master offers an elegant spa-like 5 piece ensuite with heated floors, and a walk-in closet. Over-height 8'5" ceilings make this home feel even more spacious. Amenities include "The Denna Club," a 14,000 SqFt facility, best in North Shore.