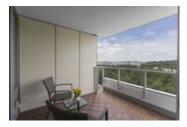

## **Description**

Specular views of Downtown Vancouver, water and North Shore mountains. This rare 3 bedroom corner unit features smart home control, custom cabinetry with another fridge. This lovely unit has an open concept floor plan leaving no wasted space. Offering floor to ceiling windows throughout and a great size balcony with beautiful views. Fully air conditioned, gournet kitchen with top of the line appliances and a large island truly make this a one of a kind unit. Great size bedrooms with tall ceilings and heated floors. Generous sized Master offers an elegant spa-like 5 piece ensuite with heated floors, and a walk-in closet. Over-height 8'5" ceilings make this home feel even more spacious. Amenities include "The Denna Club," a 14,000 SqFt facility, best in North Shore.