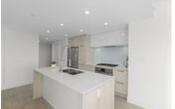

## **Description**

Specular views of Downtown Vancouver, water and North Shore mountains. This rare 3 bedroom corner unit features smart home control, custom cabinetry with another fridge. This lovely unit has an open concept floor plan leaving no wasted space. Offering floor to ceiling windows throughout and a great size balcony with beautiful views. Fully air conditioned, gournet kitchen with top of the line appliances and a large island truly make this a one of a kind unit. Great size bedrooms with tall ceilings and heated floors. Generous sized Master offers an elegant spa-like 5 piece ensuite with heated floors, and a walk-in closet. Over-height 8'5" ceilings make this home feel even more spacious. Amenities include "The Denna Club," a 14,000 SqFt facility, best in North Shore.