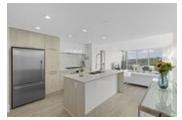

## **Description**

Specular views of Downtown Vancouver, water and North Shore mountains. This rare 3 bedroom corner unit features smart home control, custom cabinetry with another fridge. This lovely unit has an open concept floor plan leaving no wasted space. Offering floor to ceiling windows throughout and a great size balcony with beautiful views. Fully air conditioned, gournet kitchen with top of the line appliances and a large island truly make this a one of a kind unit. Great size bedrooms with tall ceilings and heated floors. Generous sized Master offers an elegant spa-like 5 piece ensuite with heated floors, and a walk-in closet. Over-height 8'5" ceilings make this home feel even more spacious. Amenities include "The Denna Club," a 14,000 SqFt facility, best in North Shore.