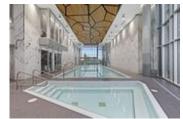

## **Description**

Specular views of Downtown Vancouver, water and North Shore mountains. This rare 3 bedroom corner unit features smart home control, custom cabinetry with another fridge. This lovely unit has an open concept floor plan leaving no wasted space. Offering floor to ceiling windows throughout and a great size balcony with beautiful views. Fully air conditioned, gournet kitchen with top of the line appliances and a large island truly make this a one of a kind unit. Great size bedrooms with tall ceilings and heated floors. Generous sized Master offers an elegant spa-like 5 piece ensuite with heated floors, and a walk-in closet. Over-height 8'5" ceilings make this home feel even more spacious. Amenities include "The Denna Club," a 14,000 SqFt facility, best in North Shore.