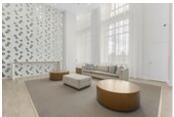

## **Description**

Specular views of Downtown Vancouver, water and North Shore mountains. This rare 3 bedroom corner unit features smart home control, custom cabinetry with another fridge. This lovely unit has an open concept floor plan leaving no wasted space. Offering floor to ceiling windows throughout and a great size balcony with beautiful views. Fully air conditioned, gournet kitchen with top of the line appliances and a large island truly make this a one of a kind unit. Great size bedrooms with tall ceilings and heated floors. Generous sized Master offers an elegant spa-like 5 piece ensuite with heated floors, and a walk-in closet. Over-height 8'5" ceilings make this home feel even more spacious. Amenities include "The Denna Club," a 14,000 SqFt facility, best in North Shore.