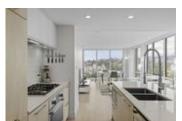

## **Description**

Specular views of Downtown Vancouver, water and North Shore mountains. This rare 3 bedroom corner unit features smart home control, custom cabinetry with another fridge. This lovely unit has an open concept floor plan leaving no wasted space. Offering floor to ceiling windows throughout and a great size balcony with beautiful views. Fully air conditioned, gournet kitchen with top of the line appliances and a large island truly make this a one of a kind unit. Great size bedrooms with tall ceilings and heated floors. Generous sized Master offers an elegant spa-like 5 piece ensuite with heated floors, and a walk-in closet. Over-height 8'5" ceilings make this home feel even more spacious. Amenities include "The Denna Club," a 14,000 SqFt facility, best in North Shore.