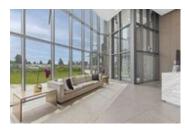

## **Description**

Specular views of Downtown Vancouver, water and North Shore mountains. This rare 3 bedroom corner unit features smart home control, custom cabinetry with another fridge. This lovely unit has an open concept floor plan leaving no wasted space. Offering floor to ceiling windows throughout and a great size balcony with beautiful views. Fully air conditioned, gournet kitchen with top of the line appliances and a large island truly make this a one of a kind unit. Great size bedrooms with tall ceilings and heated floors. Generous sized Master offers an elegant spa-like 5 piece ensuite with heated floors, and a walk-in closet. Over-height 8'5" ceilings make this home feel even more spacious. Amenities include "The Denna Club," a 14,000 SqFt facility, best in North Shore.