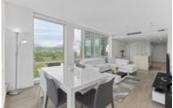

## **Description**

Specular views of Downtown Vancouver, water and North Shore mountains. This rare 3 bedroom corner unit features smart home control, custom cabinetry with another fridge. This lovely unit has an open concept floor plan leaving no wasted space. Offering floor to ceiling windows throughout and a great size balcony with beautiful views. Fully air conditioned, gournet kitchen with top of the line appliances and a large island truly make this a one of a kind unit. Great size bedrooms with tall ceilings and heated floors. Generous sized Master offers an elegant spa-like 5 piece ensuite with heated floors, and a walk-in closet. Over-height 8'5" ceilings make this home feel even more spacious. Amenities include "The Denna Club," a 14,000 SqFt facility, best in North Shore.