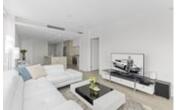

## **Description**

Specular views of Downtown Vancouver, water and North Shore mountains. This rare 3 bedroom corner unit features smart home control, custom cabinetry with another fridge. This lovely unit has an open concept floor plan leaving no wasted space. Offering floor to ceiling windows throughout and a great size balcony with beautiful views. Fully air conditioned, gournet kitchen with top of the line appliances and a large island truly make this a one of a kind unit. Great size bedrooms with tall ceilings and heated floors. Generous sized Master offers an elegant spa-like 5 piece ensuite with heated floors, and a walk-in closet. Over-height 8'5" ceilings make this home feel even more spacious. Amenities include "The Denna Club," a 14,000 SqFt facility, best in North Shore.