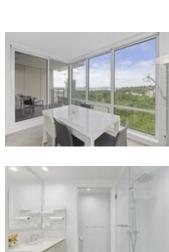

## **Description**

Specular views of Downtown Vancouver, water and North Shore mountains. This rare 3 bedroom corner unit features smart home control, custom cabinetry with another fridge. This lovely unit has an open concept floor plan leaving no wasted space. Offering floor to ceiling windows throughout and a great size balcony with beautiful views. Fully air conditioned, gournet kitchen with top of the line appliances and a large island truly make this a one of a kind unit. Great size bedrooms with tall ceilings and heated floors. Generous sized Master offers an elegant spa-like 5 piece ensuite with heated floors, and a walk-in closet. Over-height 8'5" ceilings make this home feel even more spacious. Amenities include "The Denna Club," a 14,000 SqFt facility, best in North Shore.