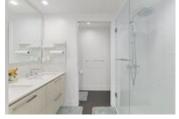

## **Description**

Specular views of Downtown Vancouver, water and North Shore mountains. This rare 3 bedroom corner unit features smart home control, custom cabinetry with another fridge. This lovely unit has an open concept floor plan leaving no wasted space. Offering floor to ceiling windows throughout and a great size balcony with beautiful views. Fully air conditioned, gournet kitchen with top of the line appliances and a large island truly make this a one of a kind unit. Great size bedrooms with tall ceilings and heated floors. Generous sized Master offers an elegant spa-like 5 piece ensuite with heated floors, and a walk-in closet. Over-height 8'5" ceilings make this home feel even more spacious. Amenities include "The Denna Club," a 14,000 SqFt facility, best in North Shore.