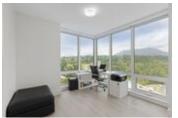

## **Description**

Specular views of Downtown Vancouver, water and North Shore mountains. This rare 3 bedroom corner unit features smart home control, custom cabinetry with another fridge. This lovely unit has an open concept floor plan leaving no wasted space. Offering floor to ceiling windows throughout and a great size balcony with beautiful views. Fully air conditioned, gournet kitchen with top of the line appliances and a large island truly make this a one of a kind unit. Great size bedrooms with tall ceilings and heated floors. Generous sized Master offers an elegant spa-like 5 piece ensuite with heated floors, and a walk-in closet. Over-height 8'5" ceilings make this home feel even more spacious. Amenities include "The Denna Club," a 14,000 SqFt facility, best in North Shore.