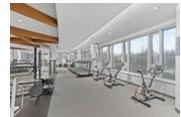

## **Description**

Specular views of Downtown Vancouver, water and North Shore mountains. This rare 3 bedroom corner unit features smart home control, custom cabinetry with another fridge. This lovely unit has an open concept floor plan leaving no wasted space. Offering floor to ceiling windows throughout and a great size balcony with beautiful views. Fully air conditioned, gournet kitchen with top of the line appliances and a large island truly make this a one of a kind unit. Great size bedrooms with tall ceilings and heated floors. Generous sized Master offers an elegant spa-like 5 piece ensuite with heated floors, and a walk-in closet. Over-height 8'5" ceilings make this home feel even more spacious. Amenities include "The Denna Club," a 14,000 SqFt facility, best in North Shore.