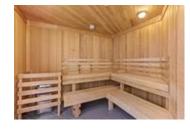

## **Description**

Specular views of Downtown Vancouver, water and North Shore mountains. This rare 3 bedroom corner unit features smart home control, custom cabinetry with another fridge. This lovely unit has an open concept floor plan leaving no wasted space. Offering floor to ceiling windows throughout and a great size balcony with beautiful views. Fully air conditioned, gournet kitchen with top of the line appliances and a large island truly make this a one of a kind unit. Great size bedrooms with tall ceilings and heated floors. Generous sized Master offers an elegant spa-like 5 piece ensuite with heated floors, and a walk-in closet. Over-height 8'5" ceilings make this home feel even more spacious. Amenities include "The Denna Club," a 14,000 SqFt facility, best in North Shore.