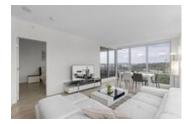

## **Description**

Specular views of Downtown Vancouver, water and North Shore mountains. This rare 3 bedroom corner unit features smart home control, custom cabinetry with another fridge. This lovely unit has an open concept floor plan leaving no wasted space. Offering floor to ceiling windows throughout and a great size balcony with beautiful views. Fully air conditioned, gournet kitchen with top of the line appliances and a large island truly make this a one of a kind unit. Great size bedrooms with tall ceilings and heated floors. Generous sized Master offers an elegant spa-like 5 piece ensuite with heated floors, and a walk-in closet. Over-height 8'5" ceilings make this home feel even more spacious. Amenities include "The Denna Club," a 14,000 SqFt facility, best in North Shore.