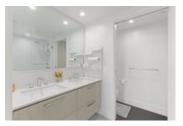

## **Description**

Specular views of Downtown Vancouver, water and North Shore mountains. This rare 3 bedroom corner unit features smart home control, custom cabinetry with another fridge. This lovely unit has an open concept floor plan leaving no wasted space. Offering floor to ceiling windows throughout and a great size balcony with beautiful views. Fully air conditioned, gournet kitchen with top of the line appliances and a large island truly make this a one of a kind unit. Great size bedrooms with tall ceilings and heated floors. Generous sized Master offers an elegant spa-like 5 piece ensuite with heated floors, and a walk-in closet. Over-height 8'5" ceilings make this home feel even more spacious. Amenities include "The Denna Club," a 14,000 SqFt facility, best in North Shore.