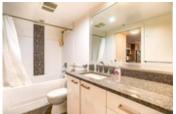

## 601 2507 MAPLE STREET, Vancouver West, BC, V6J 0E1, Ca

MLS®# R2579051

Image not found or type unknown

| /                 |                 |
|-------------------|-----------------|
| Property<br>Value | \$788,000       |
| Туре              | Apartment/Condo |
| Style             | Inside Unit     |
| Year Built        | 2012            |
| Taxes             | 2015.78         |
| Living Area       | 666 sq.ft.      |
| Bedroom           | 1               |
| Bathroom          | 1 full          |

## Description

Air-conditioned QUITE SOUTH/EAST FACING 1 bedroom + Solarium, 667 sq ft, south facing, functional layout, deluxe finishings. Granite kitchen & bathroom counter, under-mount sink, soft-closing drawers & cabinet doors. Bosch stainless steel appliances...Lot of green common area. Kitsilano's upscale collection of homes with units that will appeal to the most discerning buyers. Central location. Your new home will be walking distance to most of your needs, including the 20,000 sq ft of retail shops at your door-step. Great school catchments. Close to UBC and downtown. 1 parking. Don't miss this fabulous home!