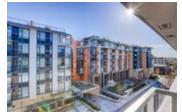

## 601 2507 MAPLE STREET, Vancouver West, BC, V6J 0E1, Ca

MLS®# R2579051

Image not found or type unknown

| /                 |                 |
|-------------------|-----------------|
| Property<br>Value | \$788,000       |
| Туре              | Apartment/Condo |
| Style             | Inside Unit     |
| Year Built        | 2012            |
| Taxes             | 2015.78         |
| Living Area       | 666 sq.ft.      |
| Bedroom           | 1               |
| Bathroom          | 1 full          |

## Description

Air-conditioned QUITE SOUTH/EAST FACING 1 bedroom + Solarium, 667 sq ft, south facing, functional layout, deluxe finishings. Granite kitchen & bathroom counter, under-mount sink, soft-closing drawers & cabinet doors. Bosch stainless steel appliances...Lot of green common area. Kitsilano's upscale collection of homes with units that will appeal to the most discerning buyers. Central location. Your new home will be walking distance to most of your needs, including the 20,000 sq ft of retail shops at your door-step. Great school catchments. Close to UBC and downtown. 1 parking. Don't miss this fabulous home!