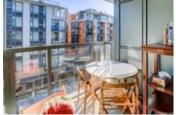

## 601 2507 MAPLE STREET, Vancouver West, BC, V6J 0E1, Ca

MLS®# R2579051

Image not found or type unknown

| /                 |                 |
|-------------------|-----------------|
| Property<br>Value | \$788,000       |
| Туре              | Apartment/Condo |
| Style             | Inside Unit     |
| Year Built        | 2012            |
| Taxes             | 2015.78         |
| Living Area       | 666 sq.ft.      |
| Bedroom           | 1               |
| Bathroom          | 1 full          |

## Description

Air-conditioned QUITE SOUTH/EAST FACING 1 bedroom + Solarium, 667 sq ft, south facing, functional layout, deluxe finishings. Granite kitchen & bathroom counter, under-mount sink, soft-closing drawers & cabinet doors. Bosch stainless steel appliances...Lot of green common area. Kitsilano's upscale collection of homes with units that will appeal to the most discerning buyers. Central location. Your new home will be walking distance to most of your needs, including the 20,000 sq ft of retail shops at your door-step. Great school catchments. Close to UBC and downtown. 1 parking. Don't miss this fabulous home!