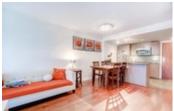

## Description

Air-conditioned QUITE SOUTH/EAST FACING 1 bedroom + Solarium, 667 sq ft, south facing, functional layout, deluxe finishings. Granite kitchen & bathroom counter, under-mount sink, soft-closing drawers & cabinet doors. Bosch stainless steel appliances...Lot of green common area. Kitsilano's upscale collection of homes with units that will appeal to the most discerning buyers. Central location. Your new home will be walking distance to most of your needs, including the 20,000 sq ft of retail shops at your door-step. Great school catchments. Close to UBC and downtown. 1 parking. Don't miss this fabulous home!