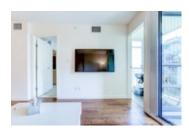

## Description

Air-conditioned QUITE SOUTH/EAST FACING 1 bedroom + Solarium, 667 sq ft, south facing, functional layout, deluxe finishings. Granite kitchen & bathroom counter, under-mount sink, soft-closing drawers & cabinet doors. Bosch stainless steel appliances...Lot of green common area. Kitsilano's upscale collection of homes with units that will appeal to the most discerning buyers. Central location. Your new home will be walking distance to most of your needs, including the 20,000 sq ft of retail shops at your door-step. Great school catchments. Close to UBC and downtown. 1 parking. Don't miss this fabulous home!