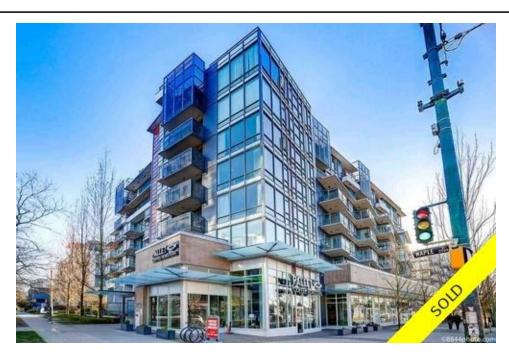

## 601 2507 MAPLE STREET, Vancouver West, BC, V6J 0E1, Ca

MLS®# R2579051

Image not found or type unknown

| /                 |                 |
|-------------------|-----------------|
| Property<br>Value | \$788,000       |
| Туре              | Apartment/Condo |
| Style             | Inside Unit     |
| Year Built        | 2012            |
| Taxes             | 2015.78         |
| Living Area       | 666 sq.ft.      |
| Bedroom           | 1               |
| Bathroom          | 1 full          |

## Description

Air-conditioned QUITE SOUTH/EAST FACING 1 bedroom + Solarium, 667 sq ft, south facing, functional layout, deluxe finishings. Granite kitchen & bathroom counter, under-mount sink, soft-closing drawers & cabinet doors. Bosch stainless steel appliances...Lot of green common area. Kitsilano's upscale collection of homes with units that will appeal to the most discerning buyers. Central location. Your new home will be walking distance to most of your needs, including the 20,000 sq ft of retail shops at your door-step. Great school catchments. Close to UBC and downtown. 1 parking. Don't miss this fabulous home!