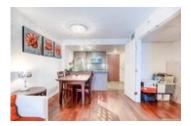

## Description

Air-conditioned QUITE SOUTH/EAST FACING 1 bedroom + Solarium, 667 sq ft, south facing, functional layout, deluxe finishings. Granite kitchen & bathroom counter, under-mount sink, soft-closing drawers & cabinet doors. Bosch stainless steel appliances...Lot of green common area. Kitsilano's upscale collection of homes with units that will appeal to the most discerning buyers. Central location. Your new home will be walking distance to most of your needs, including the 20,000 sq ft of retail shops at your door-step. Great school catchments. Close to UBC and downtown. 1 parking. Don't miss this fabulous home!