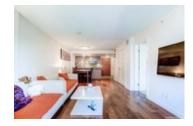

## Description

Air-conditioned QUITE SOUTH/EAST FACING 1 bedroom + Solarium, 667 sq ft, south facing, functional layout, deluxe finishings. Granite kitchen & bathroom counter, under-mount sink, soft-closing drawers & cabinet doors. Bosch stainless steel appliances...Lot of green common area. Kitsilano's upscale collection of homes with units that will appeal to the most discerning buyers. Central location. Your new home will be walking distance to most of your needs, including the 20,000 sq ft of retail shops at your door-step. Great school catchments. Close to UBC and downtown. 1 parking. Don't miss this fabulous home!