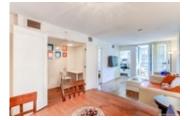

## Description

Air-conditioned QUITE SOUTH/EAST FACING 1 bedroom + Solarium, 667 sq ft, south facing, functional layout, deluxe finishings. Granite kitchen & bathroom counter, under-mount sink, soft-closing drawers & cabinet doors. Bosch stainless steel appliances...Lot of green common area. Kitsilano's upscale collection of homes with units that will appeal to the most discerning buyers. Central location. Your new home will be walking distance to most of your needs, including the 20,000 sq ft of retail shops at your door-step. Great school catchments. Close to UBC and downtown. 1 parking. Don't miss this fabulous home!