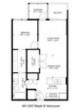

## 601 2507 MAPLE STREET, Vancouver West, BC, V6J 0E1, Ca

MLS®# R2579051

Image not found or type unknown

| /                 |                 |
|-------------------|-----------------|
| Property<br>Value | \$788,000       |
| Туре              | Apartment/Condo |
| Style             | Inside Unit     |
| Year Built        | 2012            |
| Taxes             | 2015.78         |
| Living Area       | 666 sq.ft.      |
| Bedroom           | 1               |
| Bathroom          | 1 full          |

## Description

Air-conditioned QUITE SOUTH/EAST FACING 1 bedroom + Solarium, 667 sq ft, south facing, functional layout, deluxe finishings. Granite kitchen & bathroom counter, under-mount sink, soft-closing drawers & cabinet doors. Bosch stainless steel appliances...Lot of green common area. Kitsilano's upscale collection of homes with units that will appeal to the most discerning buyers. Central location. Your new home will be walking distance to most of your needs, including the 20,000 sq ft of retail shops at your door-step. Great school catchments. Close to UBC and downtown. 1 parking. Don't miss this fabulous home!