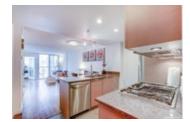

## Description

Air-conditioned QUITE SOUTH/EAST FACING 1 bedroom + Solarium, 667 sq ft, south facing, functional layout, deluxe finishings. Granite kitchen & bathroom counter, under-mount sink, soft-closing drawers & cabinet doors. Bosch stainless steel appliances...Lot of green common area. Kitsilano's upscale collection of homes with units that will appeal to the most discerning buyers. Central location. Your new home will be walking distance to most of your needs, including the 20,000 sq ft of retail shops at your door-step. Great school catchments. Close to UBC and downtown. 1 parking. Don't miss this fabulous home!