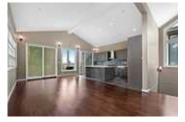

## Description

Gorgeous close-in views and a gem of a home in Ambleside at its finest. Located on a quiet Ambleside corner lot with views of Lions Gate Bridge, downtown and beautiful ocean views. This 3 level reverse plan home offers 3,014sqft of spacious living; house hardly lived in, shows like brand new! Top floor features open floor plan with a vaulted ceiling, South facing family room, North and South facing sundecks and a gourmet kitchen with a large island and top-grade appliances. 3 ensuite bedrooms on the main floor; master bedroom with a fireplace, walk-in closet and sundeck. Additional 1 bedroom, 1 bathroom suite on lower level, large living space, laundry room, storage and separate entrance. Hardwood flooring, radiant heat, detached garage with an extra parking spot, nicely landscaped corner lot! Excellent location, steps to Ambleside Park and Park Royal.