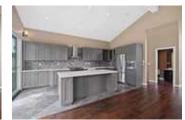

## Description

Gorgeous close-in views and a gem of a home in Ambleside at its finest. Located on a quiet Ambleside corner lot with views of Lions Gate Bridge, downtown and beautiful ocean views. This 3 level reverse plan home offers 3,014sqft of spacious living; house hardly lived in, shows like brand new! Top floor features open floor plan with a vaulted ceiling, South facing family room, North and South facing sundecks and a gourmet kitchen with a large island and top-grade appliances. 3 ensuite bedrooms on the main floor; master bedroom with a fireplace, walk-in closet and sundeck. Additional 1 bedroom, 1 bathroom suite on lower level, large living space, laundry room, storage and separate entrance. Hardwood flooring, radiant heat, detached garage with an extra parking spot, nicely landscaped corner lot! Excellent location, steps to Ambleside Park and Park Royal.