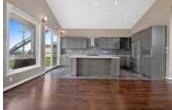

## Description

Gorgeous close-in views and a gem of a home in Ambleside at its finest. Located on a quiet Ambleside corner lot with views of Lions Gate Bridge, downtown and beautiful ocean views. This 3 level reverse plan home offers 3,014sqft of spacious living; house hardly lived in, shows like brand new! Top floor features open floor plan with a vaulted ceiling, South facing family room, North and South facing sundecks and a gourmet kitchen with a large island and top-grade appliances. 3 ensuite bedrooms on the main floor; master bedroom with a fireplace, walk-in closet and sundeck. Additional 1 bedroom, 1 bathroom suite on lower level, large living space, laundry room, storage and separate entrance. Hardwood flooring, radiant heat, detached garage with an extra parking spot, nicely landscaped corner lot! Excellent location, steps to Ambleside Park and Park Royal.