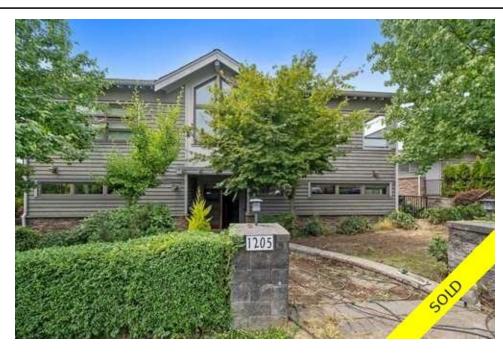

## 1205 Clyde Avenue, West Vancouver, BC, V7T 1E6, Canada

MLS®# R2600497

| Property Value | \$3,198,000      |
|----------------|------------------|
| Type           | House            |
| турс           | Tiouse           |
| Basement       | Full             |
| Parking        | Carport & Garage |
| Year Built     | 2008             |
| Taxes          | \$6,379.68       |
| Living Area    | 3,014 sq.ft.     |
| Lot Frontage   | 33 ft            |
| Lot Depth      | 122 ft           |
| Lot Size Area  | 4,026 sq.ft.     |
| Bedrooms       | 4                |
| Bathrooms      | 4 full & 1 half  |

## Description

Gorgeous close-in views and a gem of a home in Ambleside at its finest. Located on a quiet Ambleside corner lot with views of Lions Gate Bridge, downtown and beautiful ocean views. This 3 level reverse plan home offers 3,014sqft of spacious living; house hardly lived in, shows like brand new! Top floor features open floor plan with a vaulted ceiling, South facing family room, North and South facing sundecks and a gourmet kitchen with a large island and top-grade appliances. 3 ensuite bedrooms on the main floor; master bedroom with a fireplace, walk-in closet and sundeck. Additional 1 bedroom, 1 bathroom suite on lower level, large living space, laundry room, storage and separate entrance. Hardwood flooring, radiant heat, detached garage with an extra parking spot, nicely landscaped corner lot! Excellent location, steps to Ambleside Park and Park Royal.