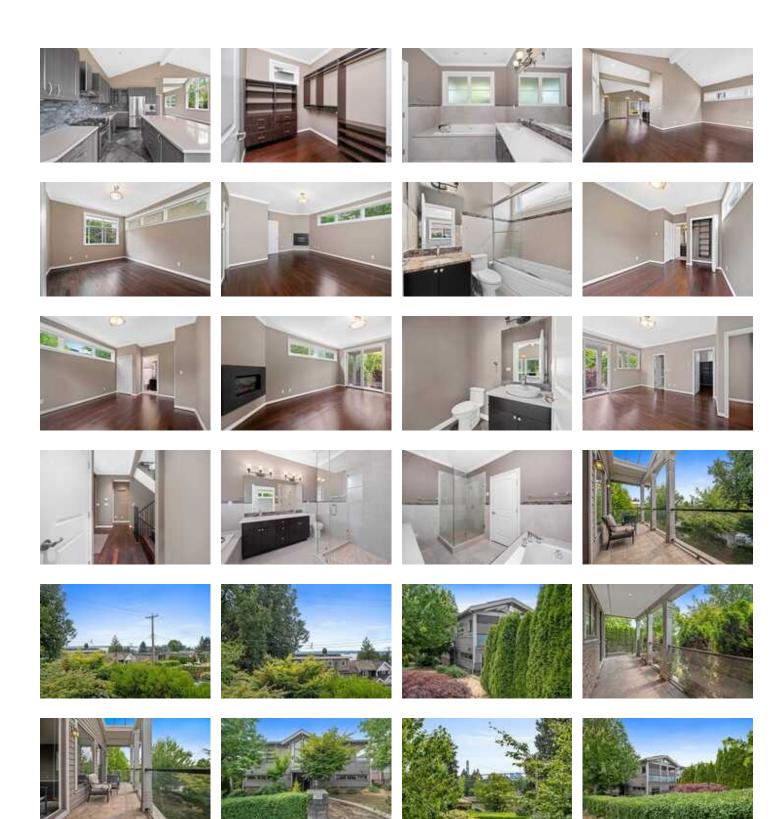

## 1205 Clyde Avenue, West Vancouver, BC, V7T 1E6, Canada

MLS®# R2600497

| Property Value | \$3,198,000      |
|----------------|------------------|
| Type           | House            |
| турс           | Tiouse           |
| Basement       | Full             |
| Parking        | Carport & Garage |
| Year Built     | 2008             |
| Taxes          | \$6,379.68       |
| Living Area    | 3,014 sq.ft.     |
| Lot Frontage   | 33 ft            |
| Lot Depth      | 122 ft           |
| Lot Size Area  | 4,026 sq.ft.     |
| Bedrooms       | 4                |
| Bathrooms      | 4 full & 1 half  |

## Description

Gorgeous close-in views and a gem of a home in Ambleside at its finest. Located on a quiet Ambleside corner lot with views of Lions Gate Bridge, downtown and beautiful ocean views. This 3 level reverse plan home offers 3,014sqft of spacious living; house hardly lived in, shows like brand new! Top floor features open floor plan with a vaulted ceiling, South facing family room, North and South facing sundecks and a gourmet kitchen with a large island and top-grade appliances. 3 ensuite bedrooms on the main floor; master bedroom with a fireplace, walk-in closet and sundeck. Additional 1 bedroom, 1 bathroom suite on lower level, large living space, laundry room, storage and separate entrance. Hardwood flooring, radiant heat, detached garage with an extra parking spot, nicely landscaped corner lot! Excellent location, steps to Ambleside Park and Park Royal.