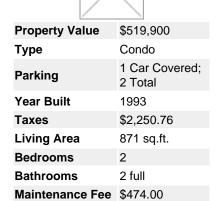

## Description

Enjoy this 2 bedroom, 2 bathroom 871sqft unit with mountain and lake views. The best location in Coquitlam: one block to Evergreen Skytrain and bus stations. Lafarge Lake and park just downstairs, two blocks to the community centre, Douglas College and Pinetree Secondary. 5-10 minute walking distance to everything such as Walmart, T&T, Coquitlam Centre, etc. Beautiful views through the large windows. Amenities include: gym, saunas, hot tubs, indoor Swimming pool, beautiful Venice style garden.