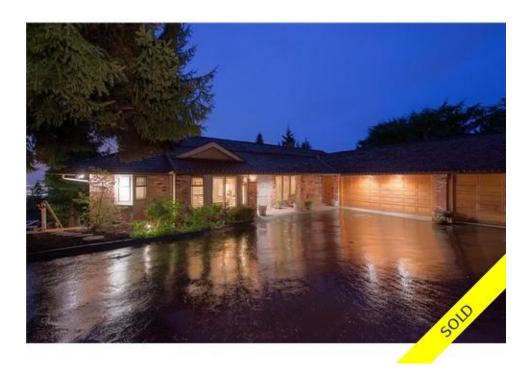

## Description

Southside of Chartwell drive in the best block. Spectacular views of the city bridge, harbour and Islands. Almost level driveway. Triple garage and lots of extra parking. Huge square footage on the main and lower levels. Beautifully renovated with timeless style and exceptional quality. Five big bedrooms. All principle rooms facing the amazing views. All day light with lovely south east and west exposures. Walk out lower level. Three fireplaces. Tons of storage and big closets.