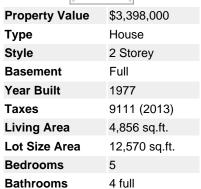

Behroyan & Associates Real Estate

Services Ltd.

Phone: Mobile: 1495 Clyde Avenue
604-716-0005 West Vancouver, BC

V7T 1E9

Fax: 604-281-3343

Email: naz@behroyan.ca

1425 Chartwell Drive, West Vancouver, BC, V7S 2R7, Canada

MLS®# V1062381

Image not found or type unknown





## Description

Southside of Chartwell drive in the best block. Spectacular views of the city bridge, harbour and Islands. Almost level driveway. Triple garage and lots of extra parking. Huge square footage on the main and lower levels. Beautifully renovated with timeless style and exceptional quality. Five big bedrooms. All principle rooms facing the amazing views. All day light with lovely south east and west exposures. Walk out lower level. Three fireplaces. Tons of storage and big closets.