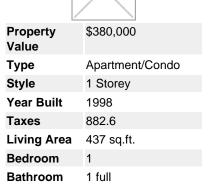

## Description

First time home buyer alert! Well maintained studio in EMERALD PARK PLACE! This East facing home with spacious kitchen, In-suite Laundry and plenty of closet space is the perfect starter home. The location is impressive placing you with less than a 5 minute walk to Joyce Skytrain and all of the amenities you need, Transit will get you into downtown Vancouver within 15 minutes. Home comes with 1 Parking and 1 Storage!