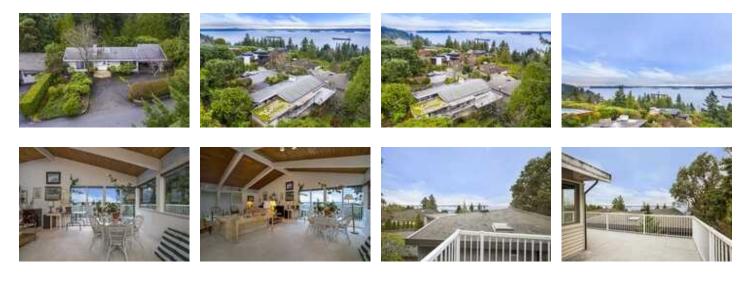

## Image not found or type unknown **Property Value** \$2,198,000 House Type Basement Finished 4 Cars; 1 Parking Covered Year Built 1957 Taxes \$6,148.78 Living Area 3,432 sq.ft.

105 ft

238 ft

3

20,910 sq.ft.

## Description

Enjoy beautiful ocean views from the well desired neighbourhood of bayridge! This home boasts 3 beds, 3 baths, a large office with French doors spanning over 3,400sqft of living space. Nestled on a 20,000+ sqft lot in a quiet cup-de-sac this property offers peace & tranquility. Large patio over looking the ocean views with it wrapping around to the side of the home which is fully covered, perfect for entertaining on rainy fall days. Open concept floorplan and a virtually flat driveway! Great opportunity to own a property full of potential. School Catchment areas for West Bay elementary and the renowned Rockridge Secondary School.