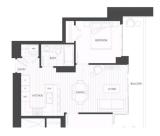

## Description

Welcome to SOLO District 3, Brentwood's highly sought after community! This East facing 2 bedrooms 2 bathrooms home is located just steps away from plenty of restaurants, grocery stores, transit and shopping. With the Brentwood Mall and skytrain across the street, this fantastic location can't be beat! Featuring a practical floor plan with no wasted space, this home is sure to impress with its contemporary kitchen, spacious bedrooms and a bright and open living area leading to a large patio with beautiful exterior accents