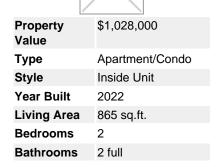

## Description

Welcome to SOLO District 3, Brentwood's highly sought after community! This East facing 2 bedrooms 2 bathrooms home is located just steps away from plenty of restaurants, grocery stores, transit and shopping. With the Brentwood Mall and skytrain across the street, this fantastic location can't be beat! Featuring a practical floor plan with no wasted space, this home is sure to impress with its contemporary kitchen, spacious bedrooms and a bright and open living area leading to a large patio with beautiful exterior accents