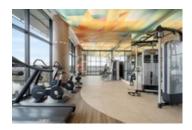

## Description

Congratulations to our Buyer for purchasing this 2 bedroom and den, 2 bathroom 974sqft corner unit at the highly sought after One Pacific. This south facing unit features integrated stainless steel Miele appliances, quartz countertops, marble backsplash and engineered hardwood flooring. Enjoy world class amenities including: heated glass pool, hot tub, sauna, gym, sky garden, 24hr concierge and much more.