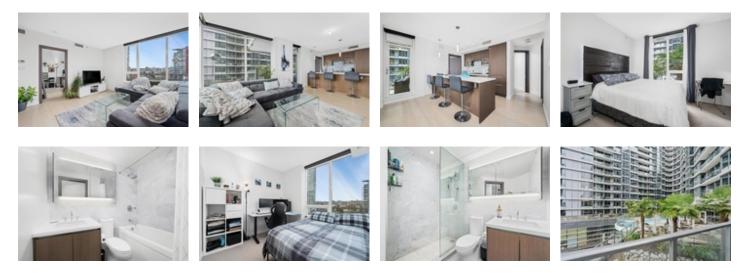

## Description

Congratulations to our Buyer for purchasing this 2 bedroom and den, 2 bathroom 974sqft corner unit at the highly sought after One Pacific. This south facing unit features integrated stainless steel Miele appliances, quartz countertops, marble backsplash and engineered hardwood flooring. Enjoy world class amenities including: heated glass pool, hot tub, sauna, gym, sky garden, 24hr concierge and much more.