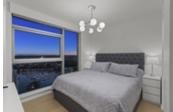

## Description

The Pacific by Grosvenor! A timeless design by Square One, this corner unit offers world class views; one of a kind home at Pacific & Hornby in Downtown Vancouver. This functional 3 Bedroom and den, 2 bathroom offers open concept living, featuring wide plank engineered hardwood oak flooring throughout, overheight doors and windows, Snaidero Italian cabinets and closest, efficient heating and A/C. Kitchen is complete with Wolf cooktop and oven, Sub-Zero fridge, Miele dishwasher, marble slab backsplashes and engineered quartz counters. Outdoor living space stretch the full width of each home for maximum natural light and spectacular views. Amenities include 24-hour concierge, a well-equipped fitness centre, thoughtfully landscaped and illuminated terrace with an outdoor cooking and dining area.