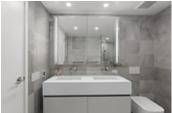

## Description

The Pacific by Grosvenor! A timeless design by Square One, this corner unit offers world class views; one of a kind home at Pacific & Hornby in Downtown Vancouver. This functional 3 Bedroom and den, 2 bathroom offers open concept living, featuring wide plank engineered hardwood oak flooring throughout, overheight doors and windows, Snaidero Italian cabinets and closest, efficient heating and A/C. Kitchen is complete with Wolf cooktop and oven, Sub-Zero fridge, Miele dishwasher, marble slab backsplashes and engineered quartz counters. Outdoor living space stretch the full width of each home for maximum natural light and spectacular views. Amenities include 24-hour concierge, a well-equipped fitness centre, thoughtfully landscaped and illuminated terrace with an outdoor cooking and dining area.