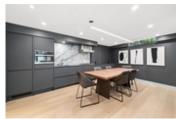

## Description

The Pacific by Grosvenor! A timeless design by Square One, this corner unit offers world class views; one of a kind home at Pacific & Hornby in Downtown Vancouver. This functional 3 Bedroom and den, 2 bathroom offers open concept living, featuring wide plank engineered hardwood oak flooring throughout, overheight doors and windows, Snaidero Italian cabinets and closest, efficient heating and A/C. Kitchen is complete with Wolf cooktop and oven, Sub-Zero fridge, Miele dishwasher, marble slab backsplashes and engineered quartz counters. Outdoor living space stretch the full width of each home for maximum natural light and spectacular views. Amenities include 24-hour concierge, a well-equipped fitness centre, thoughtfully landscaped and illuminated terrace with an outdoor cooking and dining area.