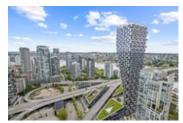

## Description

The Pacific by Grosvenor! A timeless design by Square One, this corner unit offers world class views; one of a kind home at Pacific & Hornby in Downtown Vancouver. This functional 3 Bedroom and den, 2 bathroom offers open concept living, featuring wide plank engineered hardwood oak flooring throughout, overheight doors and windows, Snaidero Italian cabinets and closest, efficient heating and A/C. Kitchen is complete with Wolf cooktop and oven, Sub-Zero fridge, Miele dishwasher, marble slab backsplashes and engineered quartz counters. Outdoor living space stretch the full width of each home for maximum natural light and spectacular views. Amenities include 24-hour concierge, a well-equipped fitness centre, thoughtfully landscaped and illuminated terrace with an outdoor cooking and dining area.