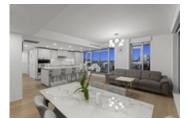

## Description

The Pacific by Grosvenor! A timeless design by Square One, this corner unit offers world class views; one of a kind home at Pacific & Hornby in Downtown Vancouver. This functional 3 Bedroom and den, 2 bathroom offers open concept living, featuring wide plank engineered hardwood oak flooring throughout, overheight doors and windows, Snaidero Italian cabinets and closest, efficient heating and A/C. Kitchen is complete with Wolf cooktop and oven, Sub-Zero fridge, Miele dishwasher, marble slab backsplashes and engineered quartz counters. Outdoor living space stretch the full width of each home for maximum natural light and spectacular views. Amenities include 24-hour concierge, a well-equipped fitness centre, thoughtfully landscaped and illuminated terrace with an outdoor cooking and dining area.