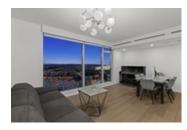

## Description

The Pacific by Grosvenor! A timeless design by Square One, this corner unit offers world class views; one of a kind home at Pacific & Hornby in Downtown Vancouver. This functional 3 Bedroom and den, 2 bathroom offers open concept living, featuring wide plank engineered hardwood oak flooring throughout, overheight doors and windows, Snaidero Italian cabinets and closest, efficient heating and A/C. Kitchen is complete with Wolf cooktop and oven, Sub-Zero fridge, Miele dishwasher, marble slab backsplashes and engineered quartz counters. Outdoor living space stretch the full width of each home for maximum natural light and spectacular views. Amenities include 24-hour concierge, a well-equipped fitness centre, thoughtfully landscaped and illuminated terrace with an outdoor cooking and dining area.