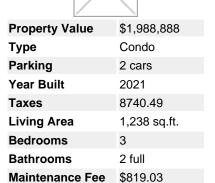

Fax: 604-281-3343

V7T 1E9

3501 889 Pacific Street, The Pacific by Grosvenor, Vancouver West, BC, V6Z 1C3, Canada

MLS®# R2788119

Image not found or type unknown