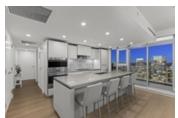

## Description

The Pacific by Grosvenor! A timeless design by Square One, this corner unit offers world class views; one of a kind home at Pacific & Hornby in Downtown Vancouver. This functional 3 Bedroom and den, 2 bathroom offers open concept living, featuring wide plank engineered hardwood oak flooring throughout, overheight doors and windows, Snaidero Italian cabinets and closest, efficient heating and A/C. Kitchen is complete with Wolf cooktop and oven, Sub-Zero fridge, Miele dishwasher, marble slab backsplashes and engineered quartz counters. Outdoor living space stretch the full width of each home for maximum natural light and spectacular views. Amenities include 24-hour concierge, a well-equipped fitness centre, thoughtfully landscaped and illuminated terrace with an outdoor cooking and dining area.