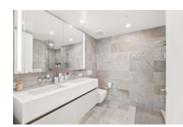

## Description

The Pacific by Grosvenor! A timeless design by Square One, this corner unit offers world class views; one of a kind home at Pacific & Hornby in Downtown Vancouver. This functional 3 Bedroom and den, 2 bathroom offers open concept living, featuring wide plank engineered hardwood oak flooring throughout, overheight doors and windows, Snaidero Italian cabinets and closest, efficient heating and A/C. Kitchen is complete with Wolf cooktop and oven, Sub-Zero fridge, Miele dishwasher, marble slab backsplashes and engineered quartz counters. Outdoor living space stretch the full width of each home for maximum natural light and spectacular views. Amenities include 24-hour concierge, a well-equipped fitness centre, thoughtfully landscaped and illuminated terrace with an outdoor cooking and dining area.