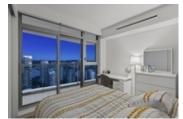

## Description

The Pacific by Grosvenor! A timeless design by Square One, this corner unit offers world class views; one of a kind home at Pacific & Hornby in Downtown Vancouver. This functional 3 Bedroom and den, 2 bathroom offers open concept living, featuring wide plank engineered hardwood oak flooring throughout, overheight doors and windows, Snaidero Italian cabinets and closest, efficient heating and A/C. Kitchen is complete with Wolf cooktop and oven, Sub-Zero fridge, Miele dishwasher, marble slab backsplashes and engineered quartz counters. Outdoor living space stretch the full width of each home for maximum natural light and spectacular views. Amenities include 24-hour concierge, a well-equipped fitness centre, thoughtfully landscaped and illuminated terrace with an outdoor cooking and dining area.