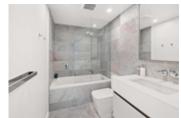

## Description

The Pacific by Grosvenor! A timeless design by Square One, this corner unit offers world class views; one of a kind home at Pacific & Hornby in Downtown Vancouver. This functional 3 Bedroom and den, 2 bathroom offers open concept living, featuring wide plank engineered hardwood oak flooring throughout, overheight doors and windows, Snaidero Italian cabinets and closest, efficient heating and A/C. Kitchen is complete with Wolf cooktop and oven, Sub-Zero fridge, Miele dishwasher, marble slab backsplashes and engineered quartz counters. Outdoor living space stretch the full width of each home for maximum natural light and spectacular views. Amenities include 24-hour concierge, a well-equipped fitness centre, thoughtfully landscaped and illuminated terrace with an outdoor cooking and dining area.