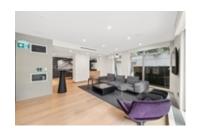

## Description

The Pacific by Grosvenor! A timeless design by Square One, this corner unit offers world class views; one of a kind home at Pacific & Hornby in Downtown Vancouver. This functional 3 Bedroom and den, 2 bathroom offers open concept living, featuring wide plank engineered hardwood oak flooring throughout, overheight doors and windows, Snaidero Italian cabinets and closest, efficient heating and A/C. Kitchen is complete with Wolf cooktop and oven, Sub-Zero fridge, Miele dishwasher, marble slab backsplashes and engineered quartz counters. Outdoor living space stretch the full width of each home for maximum natural light and spectacular views. Amenities include 24-hour concierge, a well-equipped fitness centre, thoughtfully landscaped and illuminated terrace with an outdoor cooking and dining area.