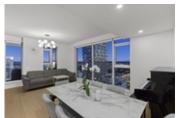

## Description

The Pacific by Grosvenor! A timeless design by Square One, this corner unit offers world class views; one of a kind home at Pacific & Hornby in Downtown Vancouver. This functional 3 Bedroom and den, 2 bathroom offers open concept living, featuring wide plank engineered hardwood oak flooring throughout, overheight doors and windows, Snaidero Italian cabinets and closest, efficient heating and A/C. Kitchen is complete with Wolf cooktop and oven, Sub-Zero fridge, Miele dishwasher, marble slab backsplashes and engineered quartz counters. Outdoor living space stretch the full width of each home for maximum natural light and spectacular views. Amenities include 24-hour concierge, a well-equipped fitness centre, thoughtfully landscaped and illuminated terrace with an outdoor cooking and dining area.