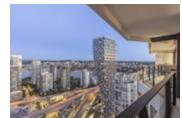

## Description

The Pacific by Grosvenor! A timeless design by Square One, this corner unit offers world class views; one of a kind home at Pacific & Hornby in Downtown Vancouver. This functional 3 Bedroom and den, 2 bathroom offers open concept living, featuring wide plank engineered hardwood oak flooring throughout, overheight doors and windows, Snaidero Italian cabinets and closest, efficient heating and A/C. Kitchen is complete with Wolf cooktop and oven, Sub-Zero fridge, Miele dishwasher, marble slab backsplashes and engineered quartz counters. Outdoor living space stretch the full width of each home for maximum natural light and spectacular views. Amenities include 24-hour concierge, a well-equipped fitness centre, thoughtfully landscaped and illuminated terrace with an outdoor cooking and dining area.