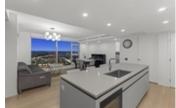

## Description

The Pacific by Grosvenor! A timeless design by Square One, this corner unit offers world class views; one of a kind home at Pacific & Hornby in Downtown Vancouver. This functional 3 Bedroom and den, 2 bathroom offers open concept living, featuring wide plank engineered hardwood oak flooring throughout, overheight doors and windows, Snaidero Italian cabinets and closest, efficient heating and A/C. Kitchen is complete with Wolf cooktop and oven, Sub-Zero fridge, Miele dishwasher, marble slab backsplashes and engineered quartz counters. Outdoor living space stretch the full width of each home for maximum natural light and spectacular views. Amenities include 24-hour concierge, a well-equipped fitness centre, thoughtfully landscaped and illuminated terrace with an outdoor cooking and dining area.