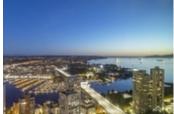

## Description

The Pacific by Grosvenor! A timeless design by Square One, this corner unit offers world class views; one of a kind home at Pacific & Hornby in Downtown Vancouver. This functional 3 Bedroom and den, 2 bathroom offers open concept living, featuring wide plank engineered hardwood oak flooring throughout, overheight doors and windows, Snaidero Italian cabinets and closest, efficient heating and A/C. Kitchen is complete with Wolf cooktop and oven, Sub-Zero fridge, Miele dishwasher, marble slab backsplashes and engineered quartz counters. Outdoor living space stretch the full width of each home for maximum natural light and spectacular views. Amenities include 24-hour concierge, a well-equipped fitness centre, thoughtfully landscaped and illuminated terrace with an outdoor cooking and dining area.