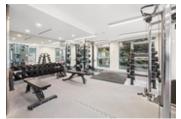

## Description

The Pacific by Grosvenor! A timeless design by Square One, this corner unit offers world class views; one of a kind home at Pacific & Hornby in Downtown Vancouver. This functional 3 Bedroom and den, 2 bathroom offers open concept living, featuring wide plank engineered hardwood oak flooring throughout, overheight doors and windows, Snaidero Italian cabinets and closest, efficient heating and A/C. Kitchen is complete with Wolf cooktop and oven, Sub-Zero fridge, Miele dishwasher, marble slab backsplashes and engineered quartz counters. Outdoor living space stretch the full width of each home for maximum natural light and spectacular views. Amenities include 24-hour concierge, a well-equipped fitness centre, thoughtfully landscaped and illuminated terrace with an outdoor cooking and dining area.