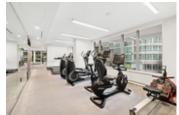

## Description

The Pacific by Grosvenor! A timeless design by Square One, this corner unit offers world class views; one of a kind home at Pacific & Hornby in Downtown Vancouver. This functional 3 Bedroom and den, 2 bathroom offers open concept living, featuring wide plank engineered hardwood oak flooring throughout, overheight doors and windows, Snaidero Italian cabinets and closest, efficient heating and A/C. Kitchen is complete with Wolf cooktop and oven, Sub-Zero fridge, Miele dishwasher, marble slab backsplashes and engineered quartz counters. Outdoor living space stretch the full width of each home for maximum natural light and spectacular views. Amenities include 24-hour concierge, a well-equipped fitness centre, thoughtfully landscaped and illuminated terrace with an outdoor cooking and dining area.