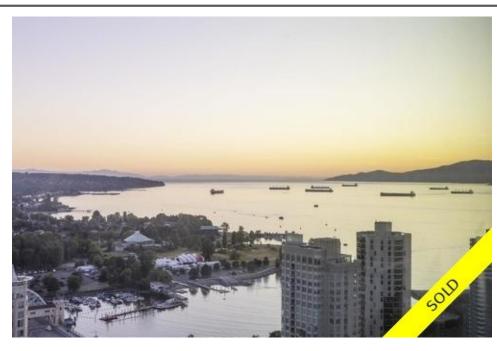

## Description

The Pacific by Grosvenor! A timeless design by Square One, this corner unit offers world class views; one of a kind home at Pacific & Hornby in Downtown Vancouver. This functional 3 Bedroom and den, 2 bathroom offers open concept living, featuring wide plank engineered hardwood oak flooring throughout, overheight doors and windows, Snaidero Italian cabinets and closest, efficient heating and A/C. Kitchen is complete with Wolf cooktop and oven, Sub-Zero fridge, Miele dishwasher, marble slab backsplashes and engineered quartz counters. Outdoor living space stretch the full width of each home for maximum natural light and spectacular views. Amenities include 24-hour concierge, a well-equipped fitness centre, thoughtfully landscaped and illuminated terrace with an outdoor cooking and dining area.