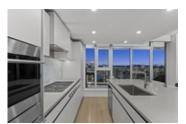

## Description

The Pacific by Grosvenor! A timeless design by Square One, this corner unit offers world class views; one of a kind home at Pacific & Hornby in Downtown Vancouver. This functional 3 Bedroom and den, 2 bathroom offers open concept living, featuring wide plank engineered hardwood oak flooring throughout, overheight doors and windows, Snaidero Italian cabinets and closest, efficient heating and A/C. Kitchen is complete with Wolf cooktop and oven, Sub-Zero fridge, Miele dishwasher, marble slab backsplashes and engineered quartz counters. Outdoor living space stretch the full width of each home for maximum natural light and spectacular views. Amenities include 24-hour concierge, a well-equipped fitness centre, thoughtfully landscaped and illuminated terrace with an outdoor cooking and dining area.