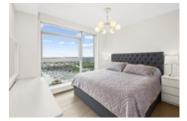

## Description

The Pacific by Grosvenor! A timeless design by Square One, this corner unit offers world class views; one of a kind home at Pacific & Hornby in Downtown Vancouver. This functional 3 Bedroom and den, 2 bathroom offers open concept living, featuring wide plank engineered hardwood oak flooring throughout, overheight doors and windows, Snaidero Italian cabinets and closest, efficient heating and A/C. Kitchen is complete with Wolf cooktop and oven, Sub-Zero fridge, Miele dishwasher, marble slab backsplashes and engineered quartz counters. Outdoor living space stretch the full width of each home for maximum natural light and spectacular views. Amenities include 24-hour concierge, a well-equipped fitness centre, thoughtfully landscaped and illuminated terrace with an outdoor cooking and dining area.