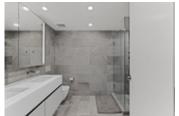

## Description

The Pacific by Grosvenor! A timeless design by Square One, this corner unit offers world class views; one of a kind home at Pacific & Hornby in Downtown Vancouver. This functional 3 Bedroom and den, 2 bathroom offers open concept living, featuring wide plank engineered hardwood oak flooring throughout, overheight doors and windows, Snaidero Italian cabinets and closest, efficient heating and A/C. Kitchen is complete with Wolf cooktop and oven, Sub-Zero fridge, Miele dishwasher, marble slab backsplashes and engineered quartz counters. Outdoor living space stretch the full width of each home for maximum natural light and spectacular views. Amenities include 24-hour concierge, a well-equipped fitness centre, thoughtfully landscaped and illuminated terrace with an outdoor cooking and dining area.