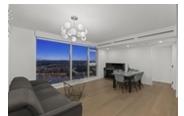

## Description

The Pacific by Grosvenor! A timeless design by Square One, this corner unit offers world class views; one of a kind home at Pacific & Hornby in Downtown Vancouver. This functional 3 Bedroom and den, 2 bathroom offers open concept living, featuring wide plank engineered hardwood oak flooring throughout, overheight doors and windows, Snaidero Italian cabinets and closest, efficient heating and A/C. Kitchen is complete with Wolf cooktop and oven, Sub-Zero fridge, Miele dishwasher, marble slab backsplashes and engineered quartz counters. Outdoor living space stretch the full width of each home for maximum natural light and spectacular views. Amenities include 24-hour concierge, a well-equipped fitness centre, thoughtfully landscaped and illuminated terrace with an outdoor cooking and dining area.