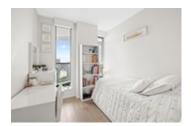

## Description

The Pacific by Grosvenor! A timeless design by Square One, this corner unit offers world class views; one of a kind home at Pacific & Hornby in Downtown Vancouver. This functional 3 Bedroom and den, 2 bathroom offers open concept living, featuring wide plank engineered hardwood oak flooring throughout, overheight doors and windows, Snaidero Italian cabinets and closest, efficient heating and A/C. Kitchen is complete with Wolf cooktop and oven, Sub-Zero fridge, Miele dishwasher, marble slab backsplashes and engineered quartz counters. Outdoor living space stretch the full width of each home for maximum natural light and spectacular views. Amenities include 24-hour concierge, a well-equipped fitness centre, thoughtfully landscaped and illuminated terrace with an outdoor cooking and dining area.