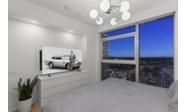

## Description

The Pacific by Grosvenor! A timeless design by Square One, this corner unit offers world class views; one of a kind home at Pacific & Hornby in Downtown Vancouver. This functional 3 Bedroom and den, 2 bathroom offers open concept living, featuring wide plank engineered hardwood oak flooring throughout, overheight doors and windows, Snaidero Italian cabinets and closest, efficient heating and A/C. Kitchen is complete with Wolf cooktop and oven, Sub-Zero fridge, Miele dishwasher, marble slab backsplashes and engineered quartz counters. Outdoor living space stretch the full width of each home for maximum natural light and spectacular views. Amenities include 24-hour concierge, a well-equipped fitness centre, thoughtfully landscaped and illuminated terrace with an outdoor cooking and dining area.