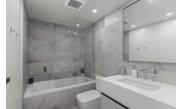

## Description

The Pacific by Grosvenor! A timeless design by Square One, this corner unit offers world class views; one of a kind home at Pacific & Hornby in Downtown Vancouver. This functional 3 Bedroom and den, 2 bathroom offers open concept living, featuring wide plank engineered hardwood oak flooring throughout, overheight doors and windows, Snaidero Italian cabinets and closest, efficient heating and A/C. Kitchen is complete with Wolf cooktop and oven, Sub-Zero fridge, Miele dishwasher, marble slab backsplashes and engineered quartz counters. Outdoor living space stretch the full width of each home for maximum natural light and spectacular views. Amenities include 24-hour concierge, a well-equipped fitness centre, thoughtfully landscaped and illuminated terrace with an outdoor cooking and dining area.