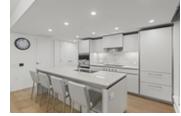

## Description

The Pacific by Grosvenor! A timeless design by Square One, this corner unit offers world class views; one of a kind home at Pacific & Hornby in Downtown Vancouver. This functional 3 Bedroom and den, 2 bathroom offers open concept living, featuring wide plank engineered hardwood oak flooring throughout, overheight doors and windows, Snaidero Italian cabinets and closest, efficient heating and A/C. Kitchen is complete with Wolf cooktop and oven, Sub-Zero fridge, Miele dishwasher, marble slab backsplashes and engineered quartz counters. Outdoor living space stretch the full width of each home for maximum natural light and spectacular views. Amenities include 24-hour concierge, a well-equipped fitness centre, thoughtfully landscaped and illuminated terrace with an outdoor cooking and dining area.