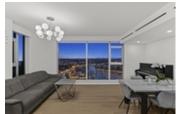

## Description

The Pacific by Grosvenor! A timeless design by Square One, this corner unit offers world class views; one of a kind home at Pacific & Hornby in Downtown Vancouver. This functional 3 Bedroom and den, 2 bathroom offers open concept living, featuring wide plank engineered hardwood oak flooring throughout, overheight doors and windows, Snaidero Italian cabinets and closest, efficient heating and A/C. Kitchen is complete with Wolf cooktop and oven, Sub-Zero fridge, Miele dishwasher, marble slab backsplashes and engineered quartz counters. Outdoor living space stretch the full width of each home for maximum natural light and spectacular views. Amenities include 24-hour concierge, a well-equipped fitness centre, thoughtfully landscaped and illuminated terrace with an outdoor cooking and dining area.