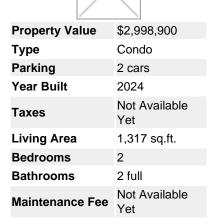

Behroyan & Associates Real Estate

Services Ltd.

Phone:

1495 Clyde Avenue

Mobile: 604-716-0005

West Vancouver, BC

Fax: 604-281-3343

V7T 1E9

Email: naz@behroyan.ca

## 611 Executive on the Park, Executive on the Park, West Vancouver, BC, Canada





mage not found or type unknown

## Description

Congratulations to our clients for securing this 2 bedroom, 2 bathroom, 1,317sqft unit built by Executive Group Development. Consisting of 88 condos and townhouse residences, this one-of-a-kind luxury development features high end a la carte services, sophisticated interiors with a choice of two colour schemes, premium wide-plank engineered oak hardwood, over-height ceilings, floor-to-ceiling windows and full sized washer/dryer. Top of the line kitchen including quartz countertops, backsplash and islands, wine fridge and gourmet Fisher & Paykel integrated appliances. Ensuites and bathrooms feature gorgeous oversized floor and wall tiles, heated flooring, quartz countertops and soft close drawers. Amenities include 24hr concierge, on-site ma