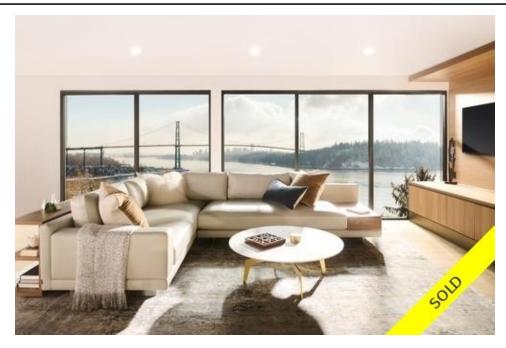

## Description

Congratulations to our clients for securing this 2 bedroom, 2 bathroom, 1,317sqft unit built by Executive Group Development. Consisting of 88 condos and townhouse residences, this one-of-a-kind luxury development features high end a la carte services, sophisticated interiors with a choice of two colour schemes, premium wide-plank engineered oak hardwood, over-height ceilings, floor-to-ceiling windows and full sized washer/dryer. Top of the line kitchen including quartz countertops, backsplash and islands, wine fridge and gourmet Fisher & Paykel integrated appliances. Ensuites and bathrooms feature gorgeous oversized floor and wall tiles, heated flooring, quartz countertops and soft close drawers. Amenities include 24hr concierge, on-site management, green space, fitness centre, storage room, resident's lounge and Range Rover town car service. Centrally located and just steps away to Park Royal Shopping Mall, Ambleside Beach/Seawall and much more! Set to complete in 2024.