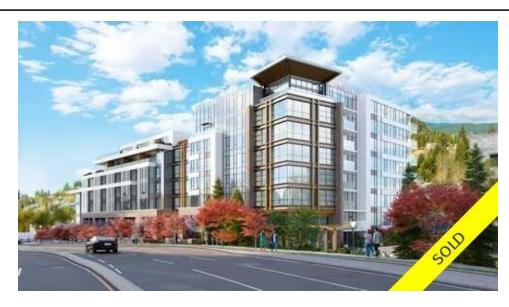

## 605 Executive on the Park, Executive on the Park, West Vancouver, BC, Canada

| po y . a. a. a  | ψ=,σσσ,σσσ           |
|-----------------|----------------------|
| Туре            | Condo                |
| Parking         | 2 cars               |
| Year Built      | 2024                 |
| Taxes           | Not Available<br>Yet |
| Living Area     | 1,456 sq.ft.         |
| Bedrooms        | 2                    |
| Bathrooms       | 3 full               |
| Maintenance Fee | Not Available<br>Yet |

## Description

Congratulations to our clients for purchasing this 2 bedroom and den, 3 bathroom 1,456sqft unit built by Executive Group Development. Consisting of 88 condos and townhouse residences, this one-of-a-kind luxury development features high end a la carte services, sophisticated interiors with a choice of two colour schemes, premium wide-plank engineered oak hardwood, over-height ceilings, floor-to-ceiling windows and full sized washer/dryer. Top of the line kitchen including quartz countertops, backsplash and islands, wine fridge and gourmet Fisher & Paykel integrated appliances. Ensuites and bathrooms feature gorgeous oversized floor and wall tiles, heated flooring, quartz countertops and soft close drawers. Amenities include 24hr concierge, on-site management, green space, fitness centre, storage room, resident's lounge and Range Rover town car service. Centrally located and just steps away to Park Royal Shopping Mall, Ambleside Beach/Seawall and much more! Set to complete in 2024.