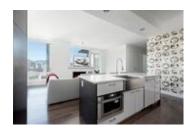

## Description

This beautifully renovated 2 bedroom, 2 bathroom Northwest corner unit offers exceptional panoramic water, city and mountain views while being situated in one of the best locations in Downtown Vancouver! Enjoy over-height ceilings, beautifully designed interiors and spa-like bathrooms with heated flooring. Step into the gourmet chef's kitchen featuring an integrated Liebherr fridge, AEG 30" oven, Fisher Paykel dishwasher and much more. Dolce is designed with a sophisticated hotel like lobby and resort amenities including: concierge, gym, indoor hot tub, kids area and lounge room. Centrally located and within steps to the best shopping, dining and recreational experiences in Downtown Vancouver.