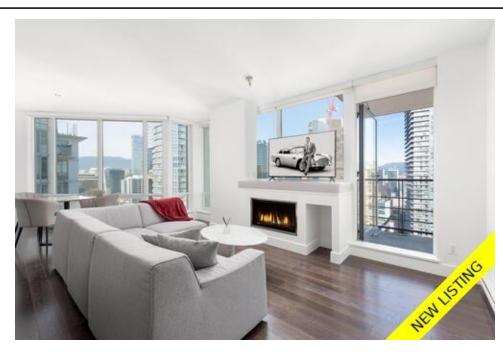

## Description

This beautifully renovated 2 bedroom, 2 bathroom Northwest corner unit offers exceptional panoramic water, city and mountain views while being situated in one of the best locations in Downtown Vancouver! Enjoy over-height ceilings, beautifully designed interiors and spa-like bathrooms with heated flooring. Step into the gourmet chef's kitchen featuring an integrated Liebherr fridge, AEG 30" oven, Fisher Paykel dishwasher and much more. Dolce is designed with a sophisticated hotel like lobby and resort amenities including: concierge, gym, indoor hot tub, kids area and lounge room. Centrally located and within steps to the best shopping, dining and recreational experiences in Downtown Vancouver.