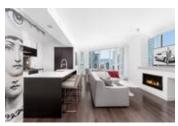

## Description

This beautifully renovated 2 bedroom, 2 bathroom Northwest corner unit offers exceptional panoramic water, city and mountain views while being situated in one of the best locations in Downtown Vancouver! Enjoy over-height ceilings, beautifully designed interiors and spa-like bathrooms with heated flooring. Step into the gourmet chef's kitchen featuring an integrated Liebherr fridge, AEG 30" oven, Fisher Paykel dishwasher and much more. Dolce is designed with a sophisticated hotel like lobby and resort amenities including: concierge, gym, indoor hot tub, kids area and lounge room. Centrally located and within steps to the best shopping, dining and recreational experiences in Downtown Vancouver.