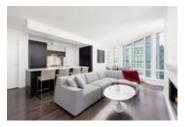

## Description

This beautifully renovated 2 bedroom, 2 bathroom Northwest corner unit offers exceptional panoramic water, city and mountain views while being situated in one of the best locations in Downtown Vancouver! Enjoy over-height ceilings, beautifully designed interiors and spa-like bathrooms with heated flooring. Step into the gourmet chef's kitchen featuring an integrated Liebherr fridge, AEG 30" oven, Fisher Paykel dishwasher and much more. Dolce is designed with a sophisticated hotel like lobby and resort amenities including: concierge, gym, indoor hot tub, kids area and lounge room. Centrally located and within steps to the best shopping, dining and recreational experiences in Downtown Vancouver.