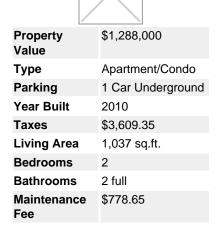

Behroyan & Associates Real Estate

Services Ltd.

Phone:

Email:

1495 Clyde Avenue

604-716-0005 Mobile:

West Vancouver, BC

Fax: 604-281-3343 V7T 1E9

2801 535 SMITHE STREET, Dolce, Vancouver West, BC, V6B 0H2, Canada

naz@behroyan.ca

MLS®# R2876212

Image not found or type unknown





## Description

This beautifully renovated 2 bedroom, 2 bathroom Northwest corner unit offers exceptional panoramic water, city and mountain views while being situated in one of the best locations in Downtown Vancouver! Enjoy over-height ceilings, beautifully designed interiors and spa-like bathrooms with heated flooring. Step into the gourmet chef's kitchen featuring an integrated Liebherr fridge, AEG 30" oven, Fisher Paykel dishwasher and much more. Dolce is designed with a sophisticated hotel like lobby and resort amenities including: concierge, gym, indoor hot tub, kids area and lounge room. Centrally located and within steps to the best shopping, dining and recreational experiences in Downtown Vancouver.