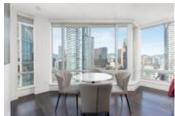

## Description

This beautifully renovated 2 bedroom, 2 bathroom Northwest corner unit offers exceptional panoramic water, city and mountain views while being situated in one of the best locations in Downtown Vancouver! Enjoy over-height ceilings, beautifully designed interiors and spa-like bathrooms with heated flooring. Step into the gourmet chef's kitchen featuring an integrated Liebherr fridge, AEG 30" oven, Fisher Paykel dishwasher and much more. Dolce is designed with a sophisticated hotel like lobby and resort amenities including: concierge, gym, indoor hot tub, kids area and lounge room. Centrally located and within steps to the best shopping, dining and recreational experiences in Downtown Vancouver.