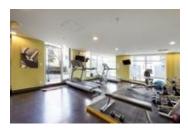

## Description

This beautifully renovated 2 bedroom, 2 bathroom Northwest corner unit offers exceptional panoramic water, city and mountain views while being situated in one of the best locations in Downtown Vancouver! Enjoy over-height ceilings, beautifully designed interiors and spa-like bathrooms with heated flooring. Step into the gourmet chef's kitchen featuring an integrated Liebherr fridge, AEG 30" oven, Fisher Paykel dishwasher and much more. Dolce is designed with a sophisticated hotel like lobby and resort amenities including: concierge, gym, indoor hot tub, kids area and lounge room. Centrally located and within steps to the best shopping, dining and recreational experiences in Downtown Vancouver.