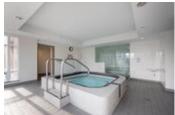

## Description

This beautifully renovated 2 bedroom, 2 bathroom Northwest corner unit offers exceptional panoramic water, city and mountain views while being situated in one of the best locations in Downtown Vancouver! Enjoy over-height ceilings, beautifully designed interiors and spa-like bathrooms with heated flooring. Step into the gourmet chef's kitchen featuring an integrated Liebherr fridge, AEG 30" oven, Fisher Paykel dishwasher and much more. Dolce is designed with a sophisticated hotel like lobby and resort amenities including: concierge, gym, indoor hot tub, kids area and lounge room. Centrally located and within steps to the best shopping, dining and recreational experiences in Downtown Vancouver.