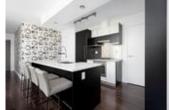

## Description

This beautifully renovated 2 bedroom, 2 bathroom Northwest corner unit offers exceptional panoramic water, city and mountain views while being situated in one of the best locations in Downtown Vancouver! Enjoy over-height ceilings, beautifully designed interiors and spa-like bathrooms with heated flooring. Step into the gourmet chef's kitchen featuring an integrated Liebherr fridge, AEG 30" oven, Fisher Paykel dishwasher and much more. Dolce is designed with a sophisticated hotel like lobby and resort amenities including: concierge, gym, indoor hot tub, kids area and lounge room. Centrally located and within steps to the best shopping, dining and recreational experiences in Downtown Vancouver.