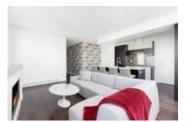

## Description

This beautifully renovated 2 bedroom, 2 bathroom Northwest corner unit offers exceptional panoramic water, city and mountain views while being situated in one of the best locations in Downtown Vancouver! Enjoy over-height ceilings, beautifully designed interiors and spa-like bathrooms with heated flooring. Step into the gourmet chef's kitchen featuring an integrated Liebherr fridge, AEG 30" oven, Fisher Paykel dishwasher and much more. Dolce is designed with a sophisticated hotel like lobby and resort amenities including: concierge, gym, indoor hot tub, kids area and lounge room. Centrally located and within steps to the best shopping, dining and recreational experiences in Downtown Vancouver.