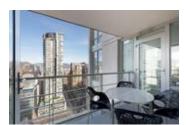

## Description

This beautifully renovated 2 bedroom, 2 bathroom Northwest corner unit offers exceptional panoramic water, city and mountain views while being situated in one of the best locations in Downtown Vancouver! Enjoy over-height ceilings, beautifully designed interiors and spa-like bathrooms with heated flooring. Step into the gourmet chef's kitchen featuring an integrated Liebherr fridge, AEG 30" oven, Fisher Paykel dishwasher and much more. Dolce is designed with a sophisticated hotel like lobby and resort amenities including: concierge, gym, indoor hot tub, kids area and lounge room. Centrally located and within steps to the best shopping, dining and recreational experiences in Downtown Vancouver.