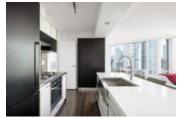

## Description

This beautifully renovated 2 bedroom, 2 bathroom Northwest corner unit offers exceptional panoramic water, city and mountain views while being situated in one of the best locations in Downtown Vancouver! Enjoy over-height ceilings, beautifully designed interiors and spa-like bathrooms with heated flooring. Step into the gourmet chef's kitchen featuring an integrated Liebherr fridge, AEG 30" oven, Fisher Paykel dishwasher and much more. Dolce is designed with a sophisticated hotel like lobby and resort amenities including: concierge, gym, indoor hot tub, kids area and lounge room. Centrally located and within steps to the best shopping, dining and recreational experiences in Downtown Vancouver.