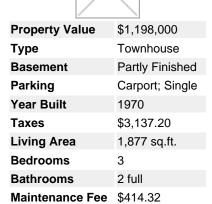

## 2309 Mountain Highway, North Vancouver, BC, V7J 2N2, Canada

MLS®# R2744837

Image not found or type unknown