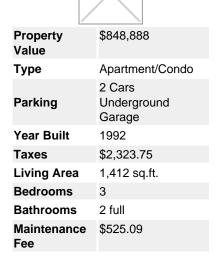

Fax: 604-281-3343

V7T 1E9

905 1180 Pinetree Way, The Frontenac, North Coquitlam, BC, V3B 7L2, Canada

MLS®# R2801965

Image not found or type unknown