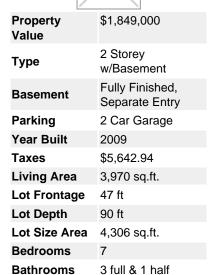

## Description

Located in the heart of Burke Mountain, this spacious 7 bedroom 4 bathroom home with unique dining space on the main floor with amazing high ceilings and large windows all throughout is a must see! This home features a granite fireplace and grand functional kitchen with a walk in pantry. Built GreenTM gold features in this home help protect your family's health, increase your homes comfort and save you money! Fantastic finished 2 bedroom walkout basement to help with your mortgage payments or extended family.