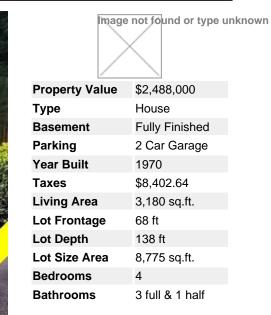

## Description

Welcome to 662 Alpine Crt in North Vancouver. This stunning 2 level 3,180sqft family home offers breathtaking panoramic views of the water, downtown, Lions Gate Bridge and iconic Twin Peaks of the North Shore Mountains. Enjoy the hot tub and automatic awnings while taking in the vistas. The first level of the home includes 2 bedrooms, 2 bathrooms with 2-car garage and separate entrance. The upper level boasts a spacious master bedroom with an ensuite and walk-in closet, as well as another bedroom and bathroom. The living area features a kitchen with large windows showcasing the stunning views, which opens up to a large patio for outdoor entertaining with spectacular views. Located in one of the most desirable neighbourhoods.