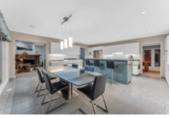

## Description

Welcome to 662 Alpine Crt in North Vancouver. This stunning 2 level 3,180sqft family home offers breathtaking panoramic views of the water, downtown, Lions Gate Bridge and iconic Twin Peaks of the North Shore Mountains. Enjoy the hot tub and automatic awnings while taking in the vistas. The first level of the home includes 2 bedrooms, 2 bathrooms with 2-car garage and separate entrance. The upper level boasts a spacious master bedroom with an ensuite and walk-in closet, as well as another bedroom and bathroom. The living area features a kitchen with large windows showcasing the stunning views, which opens up to a large patio for outdoor entertaining with spectacular views. Located in one of the most desirable neighbourhoods.