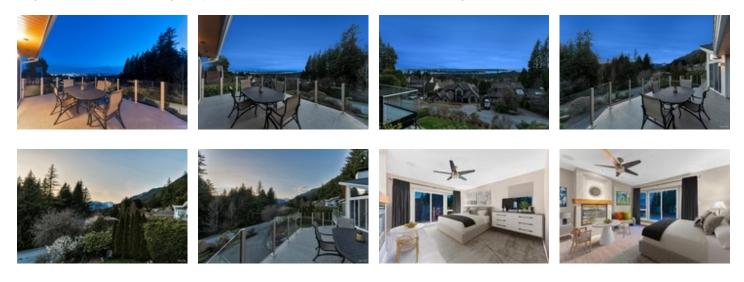

## Description

Welcome to 662 Alpine Crt in North Vancouver. This stunning 2 level 3,180sqft family home offers breathtaking panoramic views of the water, downtown, Lions Gate Bridge and iconic Twin Peaks of the North Shore Mountains. Enjoy the hot tub and automatic awnings while taking in the vistas. The first level of the home includes 2 bedrooms, 2 bathrooms with 2-car garage and separate entrance. The upper level boasts a spacious master bedroom with an ensuite and walk-in closet, as well as another bedroom and bathroom. The living area features a kitchen with large windows showcasing the stunning views, which opens up to a large patio for outdoor entertaining with spectacular views. Located in one of the most desirable neighbourhoods.