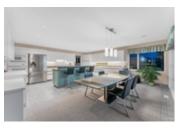

## Description

Welcome to 662 Alpine Crt in North Vancouver. This stunning 2 level 3,180sqft family home offers breathtaking panoramic views of the water, downtown, Lions Gate Bridge and iconic Twin Peaks of the North Shore Mountains. Enjoy the hot tub and automatic awnings while taking in the vistas. The first level of the home includes 2 bedrooms, 2 bathrooms with 2-car garage and separate entrance. The upper level boasts a spacious master bedroom with an ensuite and walk-in closet, as well as another bedroom and bathroom. The living area features a kitchen with large windows showcasing the stunning views, which opens up to a large patio for outdoor entertaining with spectacular views. Located in one of the most desirable neighbourhoods.