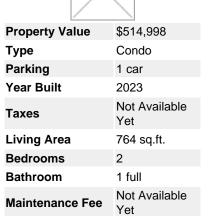

## Description

Assignment of Contract! Greetings and welcome to The Ridge by Mortise! This stunning 3rd floor residence boasts a prime location in the heart of Maple Ridge, within easy walking distance to downtown Maple Ridge, Valley Fair Mall, Save-On Foods, Starbucks, all levels of schooling, and public transit. The Ridge offers various options for social gatherings and year-round recreation, such as an exercise room, a rooftop patio complete with a community garden and lounge area. Additionally, The Ridge showcases a host of impressive features including quartz countertops, undermount kitchen sinks, stainless steel appliances, central A/C, and Forced Air heating.