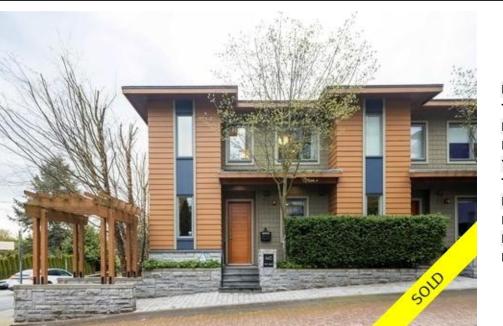

## 445 13th Street, Ambleside Terrace , West Vancouver , BC, V7T 2N7, Canada

| Property Value  | \$1,999,999     |
|-----------------|-----------------|
| Туре            | Townhouse       |
| Basement        | Fully Finished  |
| Parking         | 2 Cars Covered  |
| Year Built      | 2012            |
| Taxes           | 4730.14         |
| Living Area     | 1,817 sq.ft.    |
| Bedrooms        | 3               |
| Bathrooms       | 2 full & 1 half |
| Maintenance Fee | 769.33          |

## Description

Unbeatable Location, Just a Few Steps from Ambleside Beach! Welcome to Ambleside Terrace, ideally positioned between Park Royal and Ambleside Village, offering the convenience of walkable living and close proximity to all necessities. This modern townhouse presents the epitome of hassle-free living! The main level features impressive high ceilings that guide you into warm living areas and a spacious south-facing patio with a natural gas connection. The meticulously planned kitchen layout is furnished with top-tier Miele appliances, perfectly suited for your culinary passions. Upstairs, the well-lit second floor houses 3 bedrooms, highlighted by the primary bedroom's remarkable pitched ceiling that soars to 11 feet in height. Plentiful storage, an in-suite workshop, and 2 underground parking spots (equipped with electric vehicle charging) are seamlessly accessible from the lower level, making your arrivals and departures effortless. Don't miss this extraordinary opportunity to fully embrace the sought-after Ambleside Beach lifestyle!