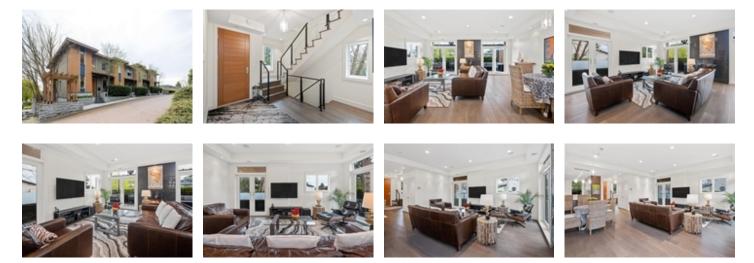

## Description

Unbeatable Location, Just a Few Steps from Ambleside Beach! Welcome to Ambleside Terrace, ideally positioned between Park Royal and Ambleside Village, offering the convenience of walkable living and close proximity to all necessities. This modern townhouse presents the epitome of hassle-free living! The main level features impressive high ceilings that guide you into warm living areas and a spacious south-facing patio with a natural gas connection. The meticulously planned kitchen layout is furnished with top-tier Miele appliances, perfectly suited for your culinary passions. Upstairs, the well-lit second floor houses 3 bedrooms, highlighted by the primary bedroom's remarkable pitched ceiling that soars to 11 feet in height. Plentiful storage, an in-suite workshop, and 2 underground parking spots (equipped with electric vehicle charging) are seamlessly accessible from the lower level, making your arrivals and departures effortless. Don't miss this extraordinary opportunity to fully embrace the sought-after Ambleside Beach lifestyle!