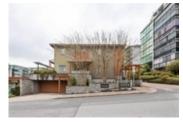

## 445 13th Street, Ambleside Terrace , West Vancouver , BC, V7T 2N7, Canada

| Property Value  | \$1,999,999     |
|-----------------|-----------------|
| Туре            | Townhouse       |
| Basement        | Fully Finished  |
| Parking         | 2 Cars Covered  |
| Year Built      | 2012            |
| Taxes           | 4730.14         |
| Living Area     | 1,817 sq.ft.    |
| Bedrooms        | 3               |
| Bathrooms       | 2 full & 1 half |
| Maintenance Fee | 769.33          |

## Description

Unbeatable Location, Just a Few Steps from Ambleside Beach! Welcome to Ambleside Terrace, ideally positioned between Park Royal and Ambleside Village, offering the convenience of walkable living and close proximity to all necessities. This modern townhouse presents the epitome of hassle-free living! The main level features impressive high ceilings that guide you into warm living areas and a spacious south-facing patio with a natural gas connection. The meticulously planned kitchen layout is furnished with top-tier Miele appliances, perfectly suited for your culinary passions. Upstairs, the well-lit second floor houses 3 bedrooms, highlighted by the primary bedroom's remarkable pitched ceiling that soars to 11 feet in height. Plentiful storage, an in-suite workshop, and 2 underground parking spots (equipped with electric vehicle charging) are seamlessly accessible from the lower level, making your arrivals and departures effortless. Don't miss this extraordinary opportunity to fully embrace the sought-after Ambleside Beach lifestyle!