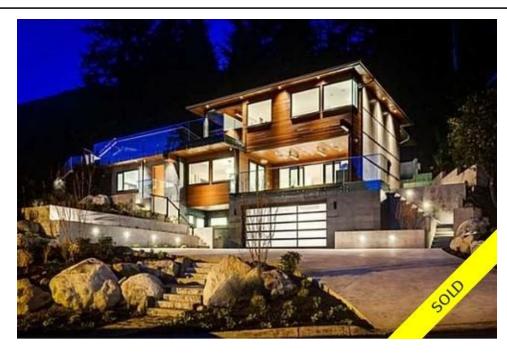

## 658 Alpine Court, North Vancouver, BC, V7R 2L8, Canada

MLS®# V1129096

Image not found or type unknown

5

5 full

**Bedrooms** 

**Bathrooms** 

## Description

Spectacular ocean and city views from this beautiful custom built home. This modern executive style masterpiece is situated on one of North Vancouver's most desirable streets. The workmanship, design and attention to detail is impeccable throughout this incredibly well built home. The main floor offers a large open floor plan with a private office, hardwood floors, large format Italian imported tile, a high end kitchen with Wolf, Subzero and Bosch appliances, and two gas fireplaces situated in the dining room and living room. Enjoy the panoramic views from your large private covered outdoor entertainment area all year round with an outdoor bbq and infra-red heaters. OPEN HOUSE CANCELLED HOUSE IS SOLD