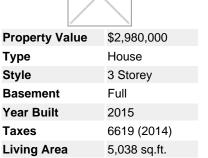

## 658 Alpine Court, North Vancouver, BC, V7R 2L8, Canada

MLS®# V1129096

Image not found or type unknown

5

5 full

**Bedrooms** 

**Bathrooms** 

## Description

Spectacular ocean and city views from this beautiful custom built home. This modern executive style masterpiece is situated on one of North Vancouver's most desirable streets. The workmanship, design and attention to detail is impeccable throughout this incredibly well built home. The main floor offers a large open floor plan with a private office, hardwood floors, large format Italian imported tile, a high end kitchen with Wolf, Subzero and Bosch appliances, and two gas fireplaces situated in the dining room and living room. Enjoy the panoramic views from your large private covered outdoor entertainment area all year round with an outdoor bbq and infra-red heaters. OPEN HOUSE CANCELLED HOUSE IS SOLD