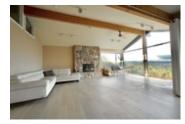

## Description

Spectacular city, water, bridge, mountain, ocean, famous Stanley Park, and Vancouver views with no wires! Rarely available large property with 139ft frontage and 160ft depth totalling 14,494 square feet on Sentinel Hill. Build your dream house. Enjoy a levelled driveway with a 2 car garage, extra parking, vaulted ceiling and 2 gas fireplaces. This house offers a master bedroom with ensuite, den, kitchen, dining and living room all on the main level, spacious 4 bedrooms and 3 baths. Lower level offers 3 spacious bedrooms, recreation, and hobby room. Build your new dream home, ready for your designer ideas. Short walk to Park Royal, short drive to downtown, the seawall, highway, HBCC, Cap Golf, top schools, Hollyburn, Ridgeview elementary, West Van High, Private International Collingwood and Mulgrave School campus. By appointment only.