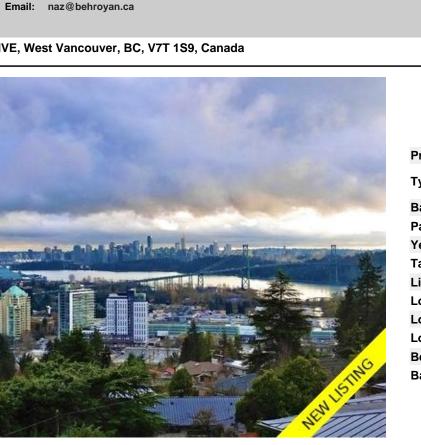

# 832 YOUNETTE DRIVE, West Vancouver, BC, V7T 1S9, Canada

### Property Value \$3,098,000 House/Single Туре Family **Basement Fully Finished** Garage; Double Parking Year Built 1970 7,887.86 Taxes Living Area 2,890 sq.ft. Lot Frontage 139 ft Lot Depth 160 ft Lot Size Area 14,494.00 **Bedrooms** 4 2 full & 1 half **Bathrooms**

## Description

Spectacular city, water, bridge, mountain, ocean, famous Stanley Park, and Vancouver views with no wires! Rarely available large property with 139ft frontage and 160ft depth totalling 14,494 square feet on Sentinel Hill. Build your dream house. Enjoy a levelled driveway with a 2 car garage, extra parking, vaulted ceiling and 2 gas fireplaces. This house offers a master bedroom with ensuite, den, kitchen, dining and living room all on the main level, spacious 4 bedrooms and 3 baths. Lower level offers 3 spacious bedrooms, recreation, and hobby room. Build your new dream home, ready for your designer ideas. Short walk to Park Royal, short drive to downtown, the seawall, highway, HBCC, Cap Golf, top schools, Hollyburn, Ridgeview elementary, West Van High, Private International Collingwood and Mulgrave School campus. By appointment only.