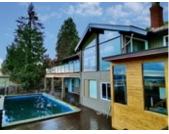

## Description

Spectacular city, water, bridge, mountain, ocean, famous Stanley Park, and Vancouver views with no wires! Rarely available large property with 139ft frontage and 160ft depth totalling 14,494 square feet on Sentinel Hill. Build your dream house. Enjoy a levelled driveway with a 2 car garage, extra parking, vaulted ceiling and 2 gas fireplaces. This house offers a master bedroom with ensuite, den, kitchen, dining and living room all on the main level, spacious 4 bedrooms and 3 baths. Lower level offers 3 spacious bedrooms, recreation, and hobby room. Build your new dream home, ready for your designer ideas. Short walk to Park Royal, short drive to downtown, the seawall, highway, HBCC, Cap Golf, top schools, Hollyburn, Ridgeview elementary, West Van High, Private International Collingwood and Mulgrave School campus. By appointment only.