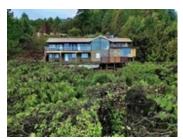

## Description

Spectacular city, water, bridge, mountain, ocean, famous Stanley Park, and Vancouver views with no wires! Rarely available large property with 139ft frontage and 160ft depth totalling 14,494 square feet on Sentinel Hill. Build your dream house. Enjoy a levelled driveway with a 2 car garage, extra parking, vaulted ceiling and 2 gas fireplaces. This house offers a master bedroom with ensuite, den, kitchen, dining and living room all on the main level, spacious 4 bedrooms and 3 baths. Lower level offers 3 spacious bedrooms, recreation, and hobby room. Build your new dream home, ready for your designer ideas. Short walk to Park Royal, short drive to downtown, the seawall, highway, HBCC, Cap Golf, top schools, Hollyburn, Ridgeview elementary, West Van High, Private International Collingwood and Mulgrave School campus. By appointment only.