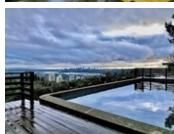

## Description

Spectacular city, water, bridge, mountain, ocean, famous Stanley Park, and Vancouver views with no wires! Rarely available large property with 139ft frontage and 160ft depth totalling 14,494 square feet on Sentinel Hill. Build your dream house. Enjoy a levelled driveway with a 2 car garage, extra parking, vaulted ceiling and 2 gas fireplaces. This house offers a master bedroom with ensuite, den, kitchen, dining and living room all on the main level, spacious 4 bedrooms and 3 baths. Lower level offers 3 spacious bedrooms, recreation, and hobby room. Build your new dream home, ready for your designer ideas. Short walk to Park Royal, short drive to downtown, the seawall, highway, HBCC, Cap Golf, top schools, Hollyburn, Ridgeview elementary, West Van High, Private International Collingwood and Mulgrave School campus. By appointment only.