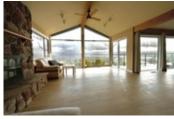

## Description

Spectacular city, water, bridge, mountain, ocean, famous Stanley Park, and Vancouver views with no wires! Rarely available large property with 139ft frontage and 160ft depth totalling 14,494 square feet on Sentinel Hill. Build your dream house. Enjoy a levelled driveway with a 2 car garage, extra parking, vaulted ceiling and 2 gas fireplaces. This house offers a master bedroom with ensuite, den, kitchen, dining and living room all on the main level, spacious 4 bedrooms and 3 baths. Lower level offers 3 spacious bedrooms, recreation, and hobby room. Build your new dream home, ready for your designer ideas. Short walk to Park Royal, short drive to downtown, the seawall, highway, HBCC, Cap Golf, top schools, Hollyburn, Ridgeview elementary, West Van High, Private International Collingwood and Mulgrave School campus. By appointment only.