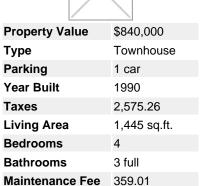

## 73 2450 HAWTHORNE AVENUE, Port Coquitlam, BC, V3C 6B3, Canada

MLS®# R2786649

Image not found or type unknown