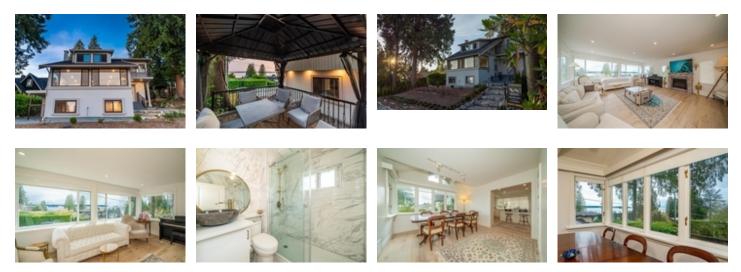

## Description

Situated in the heart of Dundarave, this fully renovated residence presents stunning panoramic ocean views, including UBC and Point Grey. With 5 bedrooms and 3 full bathrooms, the home features an open concept design flooded with natural light, showcasing the captivating vistas from all three levels. The property is surrounded by a spacious fenced backyard with convenient back lane access and ample outdoor entertainment areas. The main floor encompasses a sizable and luminous living room with large windows, along with a spacious kitchen boasting marble countertops and high-end appliances. The second floor hosts three bedrooms, including a master bedroom. The basement level adds versatility with a one-bedroom suite, complete with a separate entrance. Ideally located within walking distance to Dundarave Village and Irwin Park Elementary School.