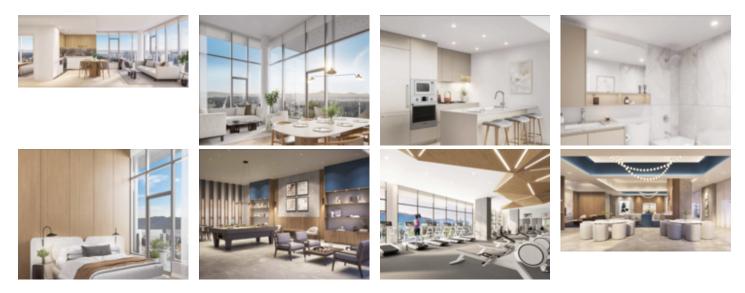

## Description

Introducing the future of urban living in the up-and-coming Burquitlam Park District- Towers One and Two. These meticulously designed residences offer a perfect blend of sophistication and modern living. This unit features a cozy yet spacious 521sqft floor plan, complemented by a 49sqft balcony that extends the living space outdoors. The Burquitlam Park District is set to become a thriving hub, promising residents a vibrant community atmosphere and convenient access to amenities. These towers not only offer a contemporary living experience but also provide a glimpse into the promising future of the Burquitlam neighbourhood. Enjoy the convenient location that includes being minutes away from transit, recreation and much more.