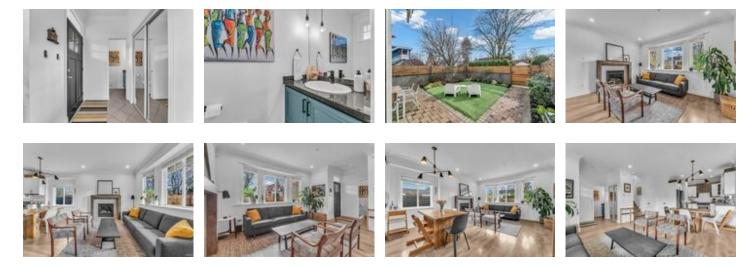

## Description

Located in a quiet neighbourhood and in one of the most desired parts of Mount Pleasant. You are walking distance to nearby parks, retail locations along Kingsway and Charles Dickens Elementary School. This stunning front duplex welcomes you with a beautiful patio in a fully enclosed private space. Perfect for entertaining guests or simply enjoying the south facing exposure. Walking into the property, you are welcomed with radiant heating, 9ft ceilings with crown mouldings, gas fireplace and a nice open floor plan. There are 3 bedrooms upstairs and a potential bachelor suite downstairs with a separate entrance. This home was updated with a large renovation in 2017, receipts are available at request. Potential for an additional 200 sq-ft space to be added upstairs, plans available upon request.