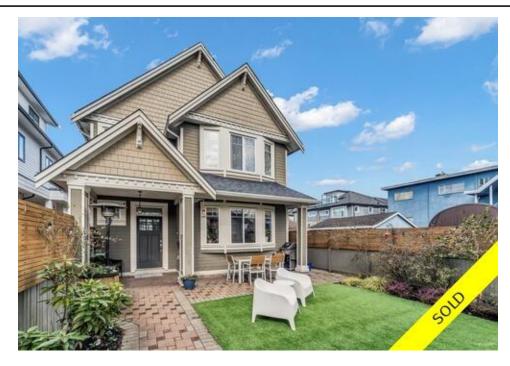

## Image not found or type unknown Property Value \$1,749,000 1/2 Duplex Туре Single Car Parking Garage Year Built 2007 Taxes 6,003.35 Living Area 1,430 sq.ft. **Bedrooms** 4 **Bathrooms** 3 full & 1 half

## Description

Located in a quiet neighbourhood and in one of the most desired parts of Mount Pleasant. You are walking distance to nearby parks, retail locations along Kingsway and Charles Dickens Elementary School. This stunning front duplex welcomes you with a beautiful patio in a fully enclosed private space. Perfect for entertaining guests or simply enjoying the south facing exposure. Walking into the property, you are welcomed with radiant heating, 9ft ceilings with crown mouldings, gas fireplace and a nice open floor plan. There are 3 bedrooms upstairs and a potential bachelor suite downstairs with a separate entrance. This home was updated with a large renovation in 2017, receipts are available at request. Potential for an additional 200 sq-ft space to be added upstairs, plans available upon request.