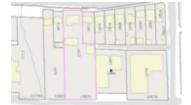

## Description

Discover the potential of this extraordinary 1.38-acre parcel in Burnaby, offering a unique blend of residential and commercial zoning. The property boasts a strategic location, with a portion of the lot designated as R2 zoning, presenting an ideal canvas for residential development. The R2-zoned portion has tremendous potential for a land assembly project or standalone residential development. This commercial space offers an excellent commercial opportunity. Whether you're considering a comprehensive land assembly or wish to create a bespoke residential project, this property is a blank canvas awaiting your vision.