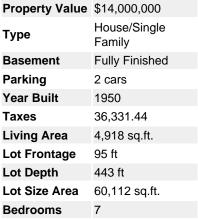

mail: naz@behroyan.ca 1495 Clyde Avenue West Vancouver, BC V7T 1E9

## 3822 MARINE DRIVE, Burnaby South, BC, V5J 3E2, Canada

Phone:



## Description

Discover the potential of this extraordinary 1.38-acre parcel in Burnaby, offering a unique blend of residential and commercial zoning. The property boasts a strategic location, with a portion of the lot designated as R2 zoning, presenting an ideal canvas for residential development. The R2-zoned portion has tremendous potential for a land assembly project or standalone residential development. This commercial space offers an excellent commercial opportunity. Whether you're considering a comprehensive land assembly or wish to create a bespoke residential project, this property is a blank canvas awaiting your vision.





## MLS®# R2856641