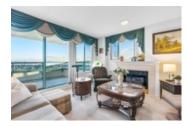

## Description

Gorgeous panoramic views from the 22nd floor overlooking Capilano River, Downtown Vancouver, Stanley Park, and Lions Gate Bridge! This upscale 2bedroom, 2-bathroom apartment with a sunroom in West Royal includes 2 parking spaces and a spacious patio. It's conveniently located near the seawall, Ambleside Beach, and across from Park Royal Shopping Centre. The layout is open with plenty of windows offering breathtaking views from every angle. The West Royal offers fantastic amenities like a large gym, pool, hot tub, garden, and entertainment room. It's a cozy home for a luxurious and comfortable lifestyle. Plus, there's a bonus extra-large storage locker. Put your personal touch on this unit and make it your own!