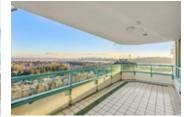

## Description

Gorgeous panoramic views from the 22nd floor overlooking Capilano River, Downtown Vancouver, Stanley Park, and Lions Gate Bridge! This upscale 2bedroom, 2-bathroom apartment with a sunroom in West Royal includes 2 parking spaces and a spacious patio. It's conveniently located near the seawall, Ambleside Beach, and across from Park Royal Shopping Centre. The layout is open with plenty of windows offering breathtaking views from every angle. The West Royal offers fantastic amenities like a large gym, pool, hot tub, garden, and entertainment room. It's a cozy home for a luxurious and comfortable lifestyle. Plus, there's a bonus extra-large storage locker. Put your personal touch on this unit and make it your own!