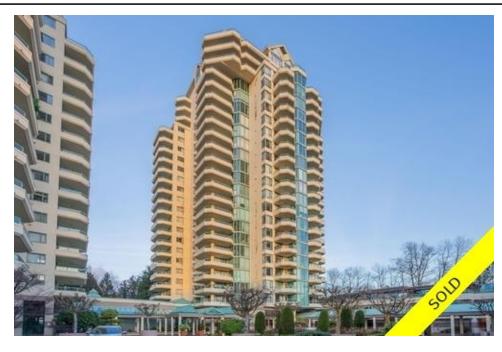

## 22A 338 TAYLOR WAY, The WestRoyal, West Vancouver, BC, V7T 2Y1, Canada

MLS®# R2837296

Image not found or type unknown

## Description

Gorgeous panoramic views from the 22nd floor overlooking Capilano River, Downtown Vancouver, Stanley Park, and Lions Gate Bridge! This upscale 2bedroom, 2-bathroom apartment with a sunroom in West Royal includes 2 parking spaces and a spacious patio. It's conveniently located near the seawall, Ambleside Beach, and across from Park Royal Shopping Centre. The layout is open with plenty of windows offering breathtaking views from every angle. The West Royal offers fantastic amenities like a large gym, pool, hot tub, garden, and entertainment room. It's a cozy home for a luxurious and comfortable lifestyle. Plus, there's a bonus extra-large storage locker. Put your personal touch on this unit and make it your own!