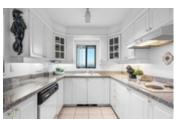

## Description

Gorgeous panoramic views from the 22nd floor overlooking Capilano River, Downtown Vancouver, Stanley Park, and Lions Gate Bridge! This upscale 2bedroom, 2-bathroom apartment with a sunroom in West Royal includes 2 parking spaces and a spacious patio. It's conveniently located near the seawall, Ambleside Beach, and across from Park Royal Shopping Centre. The layout is open with plenty of windows offering breathtaking views from every angle. The West Royal offers fantastic amenities like a large gym, pool, hot tub, garden, and entertainment room. It's a cozy home for a luxurious and comfortable lifestyle. Plus, there's a bonus extra-large storage locker. Put your personal touch on this unit and make it your own!