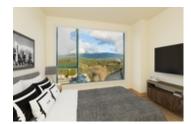

## Description

Gorgeous panoramic views from the 22nd floor overlooking Capilano River, Downtown Vancouver, Stanley Park, and Lions Gate Bridge! This upscale 2bedroom, 2-bathroom apartment with a sunroom in West Royal includes 2 parking spaces and a spacious patio. It's conveniently located near the seawall, Ambleside Beach, and across from Park Royal Shopping Centre. The layout is open with plenty of windows offering breathtaking views from every angle. The West Royal offers fantastic amenities like a large gym, pool, hot tub, garden, and entertainment room. It's a cozy home for a luxurious and comfortable lifestyle. Plus, there's a bonus extra-large storage locker. Put your personal touch on this unit and make it your own!