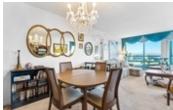

## Description

Gorgeous panoramic views from the 22nd floor overlooking Capilano River, Downtown Vancouver, Stanley Park, and Lions Gate Bridge! This upscale 2bedroom, 2-bathroom apartment with a sunroom in West Royal includes 2 parking spaces and a spacious patio. It's conveniently located near the seawall, Ambleside Beach, and across from Park Royal Shopping Centre. The layout is open with plenty of windows offering breathtaking views from every angle. The West Royal offers fantastic amenities like a large gym, pool, hot tub, garden, and entertainment room. It's a cozy home for a luxurious and comfortable lifestyle. Plus, there's a bonus extra-large storage locker. Put your personal touch on this unit and make it your own!