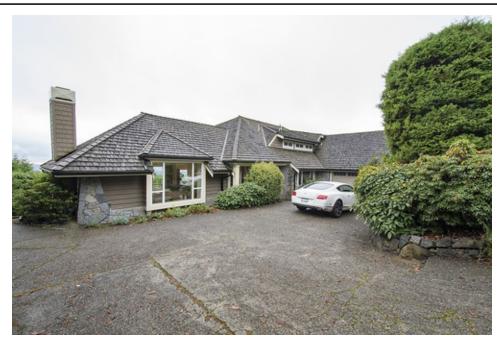

## 1335 Chartwell Drive, West Vancouver, BC, V7S 2R4, Canada

MLS®# R2150134

 Property Value
 \$7,490,000

 Type
 Land Only

 Taxes
 14133.38

## Description

Incredible building opportunity in the prestigious neighbourhood of Chartwell. Enjoy stunning panoramic views of downtown Vancouver, Lions Gate Bridge and ocean! Massive building potential in this distinguished area of British Properties. This centrally located lot is only a short walk to Chartwell Elementary, Sentinel Secondary and Hollyburn Country Club. Take pleasure in Cypress Mountain ski hill nearby, hiking/jogging trails, and a short drive to the beach.