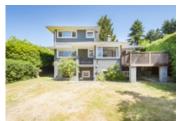

## 1036 Kings Avenue, West Vancouver, BC, V7T 2B9, Canada

MLS®# R2184730

| Property Value | \$2,698,000      |
|----------------|------------------|
| Туре           | House            |
| Style          | 2 Storey w/Bsmt. |
| Basement       | Fully Finished   |
| Year Built     | 1957             |
| Taxes          | \$5407.86 (2016) |
| Living Area    | 2,366 sq.ft.     |
| Lot Depth      | 122 ft           |
| Lot Size Area  | 6,103.14 sq.ft.  |
| Bedrooms       | 5                |
| Bathrooms      | 3 full           |

## Description

Great southwest water & Mountain views. This 3 level 5 bed 3 bath home is Located in the heart of Sentinel Hill & fully renovated in 2016 on all levels, new roof, Italian porcelain flooring, double glazed windows & paint. The main floor boasts a separate formal living room, family room with a gas fire place, dining room with french doors leading to a large patio, bright white gourmet kitchen w/ quartz countertops, soft close cabinetry, new appliances, eating nook w/ door leading to the backyard & large bedroom over looking water views.