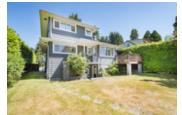

## 1036 Kings Avenue, West Vancouver, BC, V7T 2B9, Canada

MLS®# R2184730

| Property Value | \$2,698,000      |
|----------------|------------------|
| Туре           | House            |
| Style          | 2 Storey w/Bsmt. |
| Basement       | Fully Finished   |
| Year Built     | 1957             |
| Taxes          | \$5407.86 (2016) |
| Living Area    | 2,366 sq.ft.     |
| Lot Depth      | 122 ft           |
| Lot Size Area  | 6,103.14 sq.ft.  |
| Bedrooms       | 5                |
| Bathrooms      | 3 full           |

## Description

Great southwest water & Mountain views. This 3 level 5 bed 3 bath home is Located in the heart of Sentinel Hill & fully renovated in 2016 on all levels, new roof, Italian porcelain flooring, double glazed windows & paint. The main floor boasts a separate formal living room, family room with a gas fire place, dining room with french doors leading to a large patio, bright white gourmet kitchen w/ quartz countertops, soft close cabinetry, new appliances, eating nook w/ door leading to the backyard & large bedroom over looking water views.