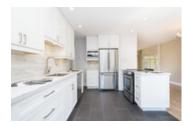

## Description

Great southwest water & Mountain views. This 3 level 5 bed 3 bath home is Located in the heart of Sentinel Hill & fully renovated in 2016 on all levels, new roof, Italian porcelain flooring, double glazed windows & paint. The main floor boasts a separate formal living room, family room with a gas fire place, dining room with french doors leading to a large patio, bright white gourmet kitchen w/ quartz countertops, soft close cabinetry, new appliances, eating nook w/ door leading to the backyard & large bedroom over looking water views.