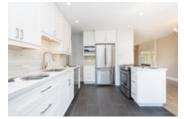

## Description

Great southwest water & Mountain views. This 3 level 5 bed 3 bath home is Located in the heart of Sentinel Hill & fully renovated in 2016 on all levels, new roof, Italian porcelain flooring, double glazed windows & paint. The main floor boasts a separate formal living room, family room with a gas fire place, dining room with french doors leading to a large patio, bright white gourmet kitchen w/ quartz countertops, soft close cabinetry, new appliances, eating nook w/ door leading to the backyard & large bedroom over looking water views.