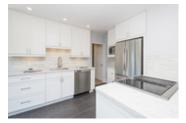

## Description

Great southwest water & Mountain views. This 3 level 5 bed 3 bath home is Located in the heart of Sentinel Hill & fully renovated in 2016 on all levels, new roof, Italian porcelain flooring, double glazed windows & paint. The main floor boasts a separate formal living room, family room with a gas fire place, dining room with french doors leading to a large patio, bright white gourmet kitchen w/ quartz countertops, soft close cabinetry, new appliances, eating nook w/ door leading to the backyard & large bedroom over looking water views.