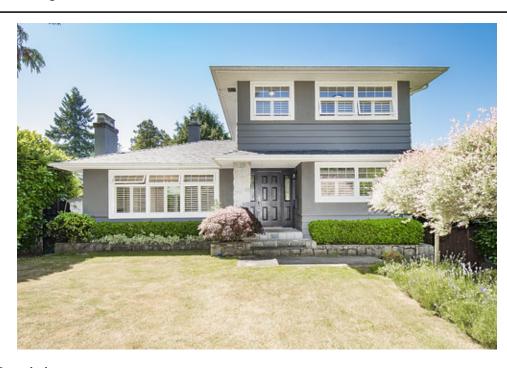

## 1036 Kings Avenue, West Vancouver, BC, V7T 2B9, Canada

MLS®# R2184730

| Property Value | \$2,698,000      |
|----------------|------------------|
| Туре           | House            |
| Style          | 2 Storey w/Bsmt. |
| Basement       | Fully Finished   |
| Year Built     | 1957             |
| Taxes          | \$5407.86 (2016) |
| Living Area    | 2,366 sq.ft.     |
| Lot Depth      | 122 ft           |
| Lot Size Area  | 6,103.14 sq.ft.  |
| Bedrooms       | 5                |
| Bathrooms      | 3 full           |

## Description

Great southwest water & Mountain views. This 3 level 5 bed 3 bath home is Located in the heart of Sentinel Hill & fully renovated in 2016 on all levels, new roof, Italian porcelain flooring, double glazed windows & paint. The main floor boasts a separate formal living room, family room with a gas fire place, dining room with french doors leading to a large patio, bright white gourmet kitchen w/ quartz countertops, soft close cabinetry, new appliances, eating nook w/ door leading to the backyard & large bedroom over looking water views.