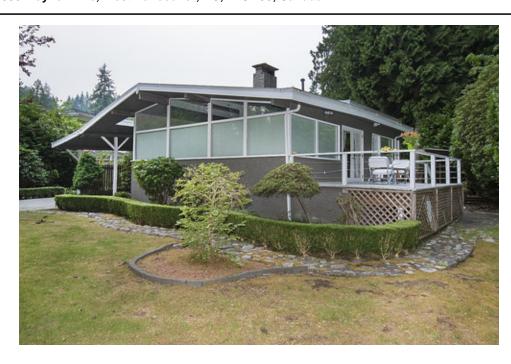

## Description

An Absolutely CHARMING home in an extremely Desirable and Serene neighbourhood in the prestigious British Properties. At the end of a quiet street in a lovely and tranquil Cul de Sac. This gem features High Ceilings, Forced Air, a cozy wood fireplace, large windows, and spacious rooms on a gorgeous large, FLAT 13,480 Sq.Ft lot!

This home not only has a 1 bedroom legal rental suite with separate entrance and a large park like sun soaked backyard perfect for families that love to entertain or have children. This home is located minutes away from #1 Highway, Hollyburn & Capliano Country Club, Park Royal Shopping centre, Cypress Ski Hill, Downtown Vancouver and some of the highest ranking public schools (Chartwell, Westcot & Sentinel) as well as some of the highly acclaimed private schools.