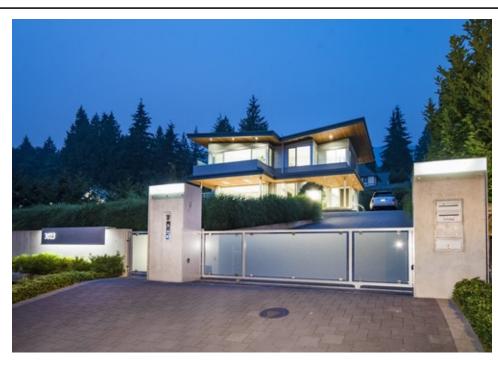

## Description

This sensational custom-made masterpiece is in the sought-after Altamont neighbourhood of West Vancouver. Experience stunning contemporary design and sophistication throughout every inch of this incredibly luxurious home.

Nestled on a 14,000 square foot lot, this beautiful family home is 5,594 sq ft with 7 bedrooms & 6 bathrooms. Expansive windows allow for plenty of natural light to expose the beauty of West Vancouver. No detail is overlooked and every feature in this home has been carefully thought out to make the most of the luxurious space.

The lavish interior displays superb materials and workmanship. The upper level features bedrooms with private balconies, soaring ceilings, gorgeous walk in closets and ensuite with Juliet sinks and jetted soaker tub. The main level features access to two sensational decks, a private library, and a deluxe chef's kitchen with a walk-in pantry.