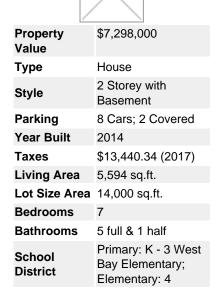

Nestled on a 14,000 square foot lot, this beautiful family home is 5,594 sq ft with 7 bedrooms & 6 bathrooms. Expansive windows allow for plenty of natural light to expose the beauty of West Vancouver. No detail is overlooked and every feature in this home has been carefully thought out to make the most of the luxurious space.