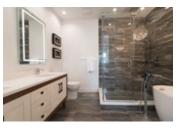

The Main floor boasts a living room with a gas fireplace, sensational large dining room with doors that lead to an inviting entertainment size patio. The gournet kitchen features stainless steel appliances, Bosch built in range and oven, built in microwave, quartz countertops and a large island including a breakfast bar. The master bedroom has vaulted ceilings and is completed with a luxurious spa like ensuite with dual sinks. Best of all, enjoy 9'0 ceilings on all levels, radiant heat, central A/C, 4 security cameras & much more!