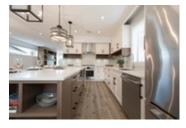

The Main floor boasts a living room with a gas fireplace, sensational large dining room with doors that lead to an inviting entertainment size patio. The gournet kitchen features stainless steel appliances, Bosch built in range and oven, built in microwave, quartz countertops and a large island including a breakfast bar. The master bedroom has vaulted ceilings and is completed with a luxurious spa like ensuite with dual sinks. Best of all, enjoy 9'0 ceilings on all levels, radiant heat, central A/C, 4 security cameras & much more!