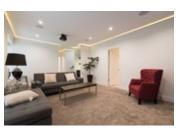

The Main floor boasts a living room with a gas fireplace, sensational large dining room with doors that lead to an inviting entertainment size patio. The gournet kitchen features stainless steel appliances, Bosch built in range and oven, built in microwave, quartz countertops and a large island including a breakfast bar. The master bedroom has vaulted ceilings and is completed with a luxurious spa like ensuite with dual sinks. Best of all, enjoy 9'0 ceilings on all levels, radiant heat, central A/C, 4 security cameras & much more!