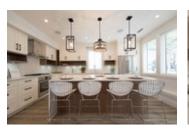

## Description

Welcome to Elenora Residences. A beautiful "West Coast" inspired single family home built by multiple Georgie Award Winner, Symphony Homes Limited. This Energy Star certified home features 4 spacious beds, 4 bath and a fully finished basement with media room offering a 120' screen!

The Main floor boasts a living room with a gas fireplace, sensational large dining room with doors that lead to an inviting entertainment size patio. The gournet kitchen features stainless steel appliances, Bosch built in range and oven, built in microwave, quartz countertops and a large island including a breakfast bar. The master bedroom has vaulted ceilings and is completed with a luxurious spa like ensuite with dual sinks. Best of all, enjoy 9'0 ceilings on all levels, radiant heat, central A/C, 4 security cameras & much more!