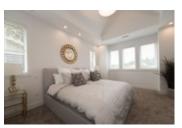

The Main floor boasts a living room with a gas fireplace, sensational large dining room with doors that lead to an inviting entertainment size patio. The gournet kitchen features stainless steel appliances, Bosch built in range and oven, built in microwave, quartz countertops and a large island including a breakfast bar. The master bedroom has vaulted ceilings and is completed with a luxurious spa like ensuite with dual sinks. Best of all, enjoy 9'0 ceilings on all levels, radiant heat, central A/C, 4 security cameras & much more!