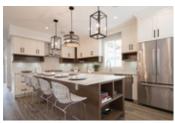

The Main floor boasts a living room with a gas fireplace, sensational large dining room with doors that lead to an inviting entertainment size patio. The gournet kitchen features stainless steel appliances, Bosch built in range and oven, built in microwave, quartz countertops and a large island including a breakfast bar. The master bedroom has vaulted ceilings and is completed with a luxurious spa like ensuite with dual sinks. Best of all, enjoy 9'0 ceilings on all levels, radiant heat, central A/C, 4 security cameras & much more!