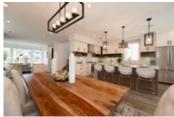

The Main floor boasts a living room with a gas fireplace, sensational large dining room with doors that lead to an inviting entertainment size patio. The gournet kitchen features stainless steel appliances, Bosch built in range and oven, built in microwave, quartz countertops and a large island including a breakfast bar. The master bedroom has vaulted ceilings and is completed with a luxurious spa like ensuite with dual sinks. Best of all, enjoy 9'0 ceilings on all levels, radiant heat, central A/C, 4 security cameras & much more!