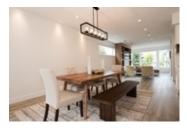

The Main floor boasts a living room with a gas fireplace, sensational large dining room with doors that lead to an inviting entertainment size patio. The gournet kitchen features stainless steel appliances, Bosch built in range and oven, built in microwave, quartz countertops and a large island including a breakfast bar. The master bedroom has vaulted ceilings and is completed with a luxurious spa like ensuite with dual sinks. Best of all, enjoy 9'0 ceilings on all levels, radiant heat, central A/C, 4 security cameras & much more!