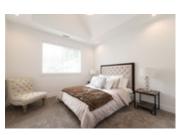

The Main floor boasts a living room with a gas fireplace, sensational large dining room with doors that lead to an inviting entertainment size patio. The gournet kitchen features stainless steel appliances, Bosch built in range and oven, built in microwave, quartz countertops and a large island including a breakfast bar. The master bedroom has vaulted ceilings and is completed with a luxurious spa like ensuite with dual sinks. Best of all, enjoy 9'0 ceilings on all levels, radiant heat, central A/C, 4 security cameras & much more!