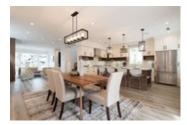

The Main floor boasts a living room with a gas fireplace, sensational large dining room with doors that lead to an inviting entertainment size patio. The gournet kitchen features stainless steel appliances, Bosch built in range and oven, built in microwave, quartz countertops and a large island including a breakfast bar. The master bedroom has vaulted ceilings and is completed with a luxurious spa like ensuite with dual sinks. Best of all, enjoy 9'0 ceilings on all levels, radiant heat, central A/C, 4 security cameras & much more!