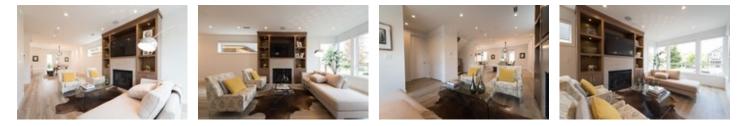

The Main floor boasts a living room with a gas fireplace, sensational large dining room with doors that lead to an inviting entertainment size patio. The gournet kitchen features stainless steel appliances, Bosch built in range and oven, built in microwave, quartz countertops and a large island including a breakfast bar. The master bedroom has vaulted ceilings and is completed with a luxurious spa like ensuite with dual sinks. Best of all, enjoy 9'0 ceilings on all levels, radiant heat, central A/C, 4 security cameras & much more!

Additionally, this sensational home offers 9'0 ceilings on all 3 levels, radiant heating throughout, central air conditioning, security system with 4 cameras around the home. For added security, this home is also completed to Built Green "Gold" standards which incorporates environmentally friendly materials into construction & offers home energy-saving features that reduce costs & the environmental footprint. By far, the best value in North Vancouver and its centrally located to shopping, schools transportation and much more!