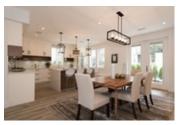

The Main floor boasts a living room with a gas fireplace, sensational large dining room with doors that lead to an inviting entertainment size patio. The gournet kitchen features stainless steel appliances, Bosch built in range and oven, built in microwave, quartz countertops and a large island including a breakfast bar. The master bedroom has vaulted ceilings and is completed with a luxurious spa like ensuite with dual sinks. Best of all, enjoy 9'0 ceilings on all levels, radiant heat, central A/C, 4 security cameras & much more!