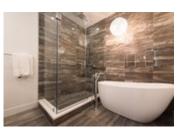

The Main floor boasts a living room with a gas fireplace, sensational large dining room with doors that lead to an inviting entertainment size patio. The gournet kitchen features stainless steel appliances, Bosch built in range and oven, built in microwave, quartz countertops and a large island including a breakfast bar. The master bedroom has vaulted ceilings and is completed with a luxurious spa like ensuite with dual sinks. Best of all, enjoy 9'0 ceilings on all levels, radiant heat, central A/C, 4 security cameras & much more!