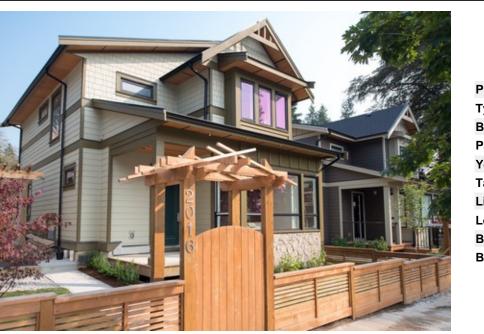

## 2016 Larson Road, North Vancouver, BC, V7M 2Z9, Canada

Email:

| Property Value | \$1,798,000       |
|----------------|-------------------|
| Туре           | House             |
| Basement       | Finished          |
| Parking        | Carport; Single   |
| Year Built     | 2017              |
| Taxes          | \$3,017.23 (2017) |
| Living Area    | 2,686 sq.ft.      |
| Lot Size Area  | 3 sq.ft.          |
| Bedrooms       | 4                 |
| Bathrooms      | 3 full & 1 half   |

## Description

Welcome to Elenora Residences. A beautiful "West Coast" inspired single family home built by multiple Georgie Award Winner, Symphony Homes Limited. This Energy Star certified home features 4 spacious beds, 4 bath and a fully finished basement with media room offering a 120' screen!