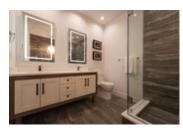

The Main floor boasts a living room with a gas fireplace, sensational large dining room with doors that lead to an inviting entertainment size patio. The gournet kitchen features stainless steel appliances, Bosch built in range and oven, built in microwave, quartz countertops and a large island including a breakfast bar. The master bedroom has vaulted ceilings and is completed with a luxurious spa like ensuite with dual sinks. Best of all, enjoy 9'0 ceilings on all levels, radiant heat, central A/C, 4 security cameras & much more!