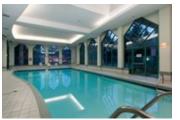

## Description

Gorgeous views of Lions Gate Bridge city and Mountains from this beautifully kept West Royal corner unit. This home features a large balcony overlooking the stunning views, 2 bedrooms and 2 bathrooms, plus a large solarium with a spacious floorplan and tons of natural light. The master bedroom includes a walk in closet, 5 piece en suite, and a 2nd balcony shared with the 2nd bedroom overlooking the mountain and city views. West Royal includes great amenities, including an indoor pool, recreation centre, and hot tub. Located in Park Royal, only minutes from shopping, ski resorts, and Capilano Golf and Country Club.