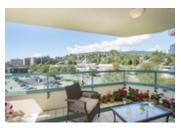

## Description

Gorgeous views of Lions Gate Bridge city and Mountains from this beautifully kept West Royal corner unit. This home features a large balcony overlooking the stunning views, 2 bedrooms and 2 bathrooms, plus a large solarium with a spacious floorplan and tons of natural light. The master bedroom includes a walk in closet, 5 piece en suite, and a 2nd balcony shared with the 2nd bedroom overlooking the mountain and city views. West Royal includes great amenities, including an indoor pool, recreation centre, and hot tub. Located in Park Royal, only minutes from shopping, ski resorts, and Capilano Golf and Country Club.