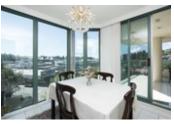

## Description

Gorgeous views of Lions Gate Bridge city and Mountains from this beautifully kept West Royal corner unit. This home features a large balcony overlooking the stunning views, 2 bedrooms and 2 bathrooms, plus a large solarium with a spacious floorplan and tons of natural light. The master bedroom includes a walk in closet, 5 piece en suite, and a 2nd balcony shared with the 2nd bedroom overlooking the mountain and city views. West Royal includes great amenities, including an indoor pool, recreation centre, and hot tub. Located in Park Royal, only minutes from shopping, ski resorts, and Capilano Golf and Country Club.