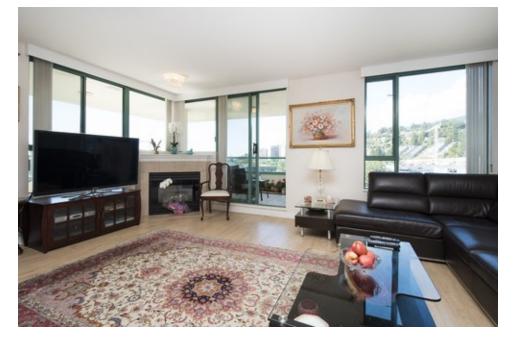

## Description

Gorgeous views of Lions Gate Bridge city and Mountains from this beautifully kept West Royal corner unit. This home features a large balcony overlooking the stunning views, 2 bedrooms and 2 bathrooms, plus a large solarium with a spacious floorplan and tons of natural light. The master bedroom includes a walk in closet, 5 piece en suite, and a 2nd balcony shared with the 2nd bedroom overlooking the mountain and city views. West Royal includes great amenities, including an indoor pool, recreation centre, and hot tub. Located in Park Royal, only minutes from shopping, ski resorts, and Capilano Golf and Country Club.