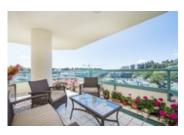

## Description

Gorgeous views of Lions Gate Bridge city and Mountains from this beautifully kept West Royal corner unit. This home features a large balcony overlooking the stunning views, 2 bedrooms and 2 bathrooms, plus a large solarium with a spacious floorplan and tons of natural light. The master bedroom includes a walk in closet, 5 piece en suite, and a 2nd balcony shared with the 2nd bedroom overlooking the mountain and city views. West Royal includes great amenities, including an indoor pool, recreation centre, and hot tub. Located in Park Royal, only minutes from shopping, ski resorts, and Capilano Golf and Country Club.