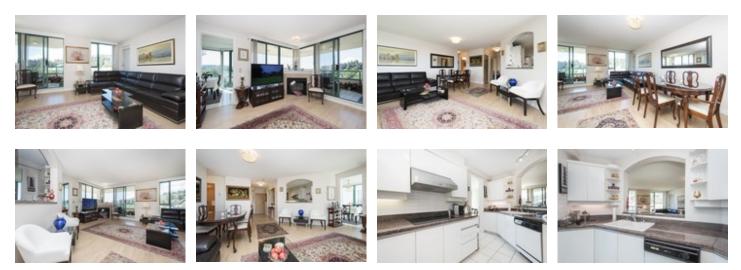

## Description

Gorgeous views of Lions Gate Bridge city and Mountains from this beautifully kept West Royal corner unit. This home features a large balcony overlooking the stunning views, 2 bedrooms and 2 bathrooms, plus a large solarium with a spacious floorplan and tons of natural light. The master bedroom includes a walk in closet, 5 piece en suite, and a 2nd balcony shared with the 2nd bedroom overlooking the mountain and city views. West Royal includes great amenities, including an indoor pool, recreation centre, and hot tub. Located in Park Royal, only minutes from shopping, ski resorts, and Capilano Golf and Country Club.