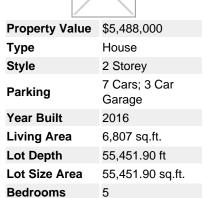

Behroyan & Associates Real Estate

Services Ltd.

Phone: Mobile:

604-716-0005

Fax: 604-281-3343

Email: naz@behroyan.ca

1495 Clyde Avenue

West Vancouver, BC

V7T 1E9

## 1083 Uplands Drive, Port Moody, BC, V3H 5G6, Canada

MLS®# R2204912

Image not found or type unknown





6 full

**Bathrooms** 

## Description

Luxury living at its finest in the prestigious Anmore neighbourhood! This incredibly built contemporary estate boasts beautiful architecture and top of the line finishes throughout.

The chef's Redl kitchen features Wolf and Sub-Zero appliances, an oversized island with breakfast bar, a wine cooler, and wok kitchen. Enjoy unobstructed valley and mountain views from everywhere in the house, and natural light pouring in from the largest residential Westeck windows installed to date.

This home also offers a fully steel-fenced property with automated gate, a smart home security system with cameras, a custom wine cellar, radiant in-floor heating, gold brass railings, imported Spanish hardwood floors, a brand new 500 Honda Pioneer snow plough for rough