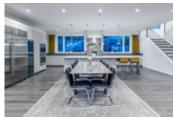

## Description

Luxury living at its finest in the prestigious Anmore neighbourhood! This incredibly built contemporary estate boasts beautiful architecture and top of the line finishes throughout.

The chef's Redl kitchen features Wolf and Sub-Zero appliances, an oversized island with breakfast bar, a wine cooler, and wok kitchen. Enjoy unobstructed valley and mountain views from everywhere in the house, and natural light pouring in from the largest residential Westeck windows installed to date.

This home also offers a fully steel-fenced property with automated gate, a smart home security system with cameras, a custom wine cellar, radiant in-floor heating, gold brass railings, imported Spanish hardwood floors, a brand new 500 Honda Pioneer snow plough for rough winters, and much more!