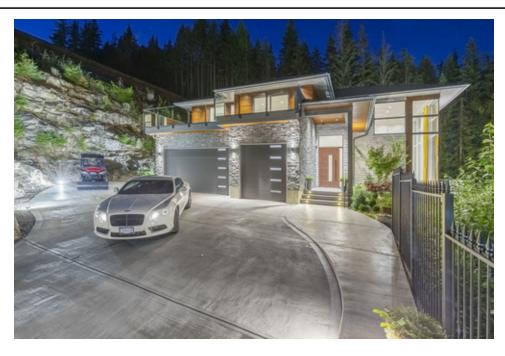

## 1083 Uplands Drive, Port Moody, BC, V3H 5G6, Canada

MLS®# R2204912

Image not found or type unknown

6 full

**Bathrooms** 

## Description

Luxury living at its finest in the prestigious Anmore neighbourhood! This incredibly built contemporary estate boasts beautiful architecture and top of the line finishes throughout.

The chef's Redl kitchen features Wolf and Sub-Zero appliances, an oversized island with breakfast bar, a wine cooler, and wok kitchen. Enjoy unobstructed valley and mountain views from everywhere in the house, and natural light pouring in from the largest residential Westeck windows installed to date.