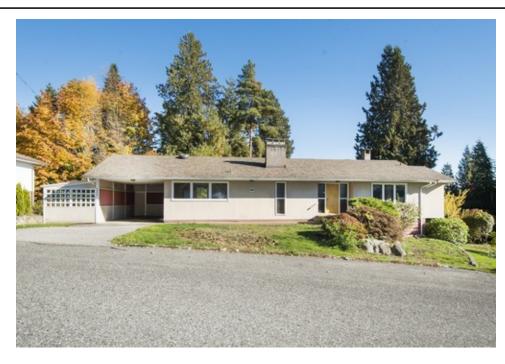

## 2080 Westdean Cresecent, West Vancouver, BC, V7V 3Z9, Canada

MLS®# R2218048

Image not found or type unknown

**Parking Year Built Taxes** \$6370.12 (2017) **Living Area** 2,939 sq.ft. Lot Depth 120 ft Lot Size Area 13,591 sq.ft. **Bedrooms** 4 **Bathrooms** 3 full

## Description

This virtually flat lot spans over 13,590sqft has a great private front and back yard. This home is 2 levels with 4 bedrooms and 3 bathrooms, a workshop area, large entertainment sized deck, formal dining area and living room with a fire place. Great investment for builder or to buy and hold. Minutes away from Ambleside Park, Park Royal Shopping Centre, Dundarave, Cypress Ski Hill and some of the best ranked schools in Greater Vancouver!