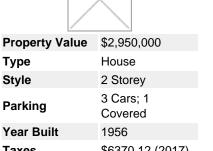

## 2080 Westdean Cresecent, West Vancouver, BC, V7V 3Z9, Canada

MLS®# R2218048

Image not found or type unknown

**Parking Year Built Taxes** \$6370.12 (2017) **Living Area** 2,939 sq.ft. Lot Depth 120 ft Lot Size Area 13,591 sq.ft. **Bedrooms** 4 **Bathrooms** 3 full

**Type** Style