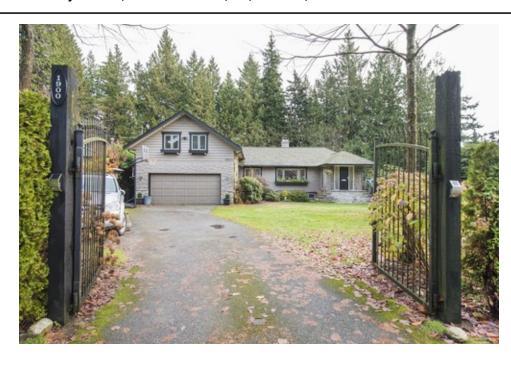

## 1900 Mackay Avenue, North Vancouver, BC, V7P 2M7, Canada

MLS®# R2232171

| Property Value  | \$2,699,000          |
|-----------------|----------------------|
| Туре            | House                |
| Style           | 2 Storey w/Bsmt.     |
| Parking         | 8 Cars; 2<br>Covered |
| Year Built      | 1929                 |
| Taxes           | \$8,073.36 (2017)    |
| Living Area     | 4,004 sq.ft.         |
| Lot Frontage    | 129.11 ft            |
| Lot Depth       | 150 ft               |
| Lot Size Area   | 19,863 sq.ft.        |
| Bedrooms        | 5                    |
| Bathrooms       | 3 full               |
| School District | Capilano IB          |
|                 |                      |

## Description

Spectacular home in Pemberton Heights, with 2 LEGAL Lots. Current property line runs through the existing home.

This home has been renovated over the years with about 4,000sqft of living space. Enjoy 5 bedrooms & 3 bathrooms with 2 bedrooms on the main level, a formal dining area, bright kitchen with skylight, living room with gas fireplace with door to a gated private yard that features an outdoor kitchen, covered jacuzzi and outdoor pool with slide. This home has 2 gated entrances.