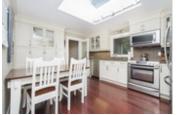

## Description

Spectacular home in Pemberton Heights, with 2 LEGAL Lots. Current property line runs through the existing home.

This home has been renovated over the years with about 4,000sqft of living space. Enjoy 5 bedrooms & 3 bathrooms with 2 bedrooms on the main level, a formal dining area, bright kitchen with skylight, living room with gas fireplace with door to a gated private yard that features an outdoor kitchen, covered jacuzzi and outdoor pool with slide. This home has 2 gated entrances.