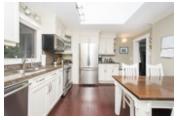

## Description

Spectacular home in Pemberton Heights, with 2 LEGAL Lots. Current property line runs through the existing home.

This home has been renovated over the years with about 4,000sqft of living space. Enjoy 5 bedrooms & 3 bathrooms with 2 bedrooms on the main level, a formal dining area, bright kitchen with skylight, living room with gas fireplace with door to a gated private yard that features an outdoor kitchen, covered jacuzzi and outdoor pool with slide. This home has 2 gated entrances.