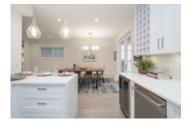

This magnificent home feature a welcoming living room with gas fireplace, a sensationally large dining room with french doors that lead to an inviting covered patio. The gourmet kitchen is every aspiring chefs dream, it feature stainless steel appliances, Wolf 6 burner range and oven, Bosch fridge, built in microwave and dishwasher, wine fridge and quartz countertops with breakfast bar. Furthermore, the upper floor boasts 3 bedrooms and 2 bathrooms with a grand master bedroom complete with a luxurious spa like ensuite.