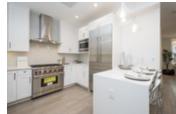

This magnificent home feature a welcoming living room with gas fireplace, a sensationally large dining room with french doors that lead to an inviting covered patio. The gourmet kitchen is every aspiring chefs dream, it feature stainless steel appliances, Wolf 6 burner range and oven, Bosch fridge, built in microwave and dishwasher, wine fridge and quartz countertops with breakfast bar. Furthermore, the upper floor boasts 3 bedrooms and 2 bathrooms with a grand master bedroom complete with a luxurious spa like ensuite.