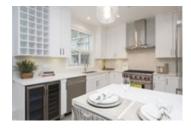

This magnificent home feature a welcoming living room with gas fireplace, a sensationally large dining room with french doors that lead to an inviting covered patio. The gourmet kitchen is every aspiring chefs dream, it feature stainless steel appliances, Wolf 6 burner range and oven, Bosch fridge, built in microwave and dishwasher, wine fridge and quartz countertops with breakfast bar. Furthermore, the upper floor boasts 3 bedrooms and 2 bathrooms with a grand master bedroom complete with a luxurious spa like ensuite.