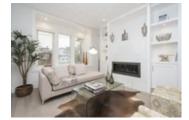

This magnificent home feature a welcoming living room with gas fireplace, a sensationally large dining room with french doors that lead to an inviting covered patio. The gourmet kitchen is every aspiring chefs dream, it feature stainless steel appliances, Wolf 6 burner range and oven, Bosch fridge, built in microwave and dishwasher, wine fridge and quartz countertops with breakfast bar. Furthermore, the upper floor boasts 3 bedrooms and 2 bathrooms with a grand master bedroom complete with a luxurious spa like ensuite.