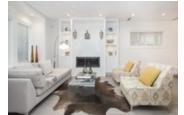

This magnificent home feature a welcoming living room with gas fireplace, a sensationally large dining room with french doors that lead to an inviting covered patio. The gourmet kitchen is every aspiring chefs dream, it feature stainless steel appliances, Wolf 6 burner range and oven, Bosch fridge, built in microwave and dishwasher, wine fridge and quartz countertops with breakfast bar. Furthermore, the upper floor boasts 3 bedrooms and 2 bathrooms with a grand master bedroom complete with a luxurious spa like ensuite.