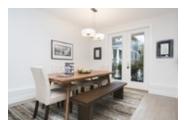

This magnificent home feature a welcoming living room with gas fireplace, a sensationally large dining room with french doors that lead to an inviting covered patio. The gourmet kitchen is every aspiring chefs dream, it feature stainless steel appliances, Wolf 6 burner range and oven, Bosch fridge, built in microwave and dishwasher, wine fridge and quartz countertops with breakfast bar. Furthermore, the upper floor boasts 3 bedrooms and 2 bathrooms with a grand master bedroom complete with a luxurious spa like ensuite.