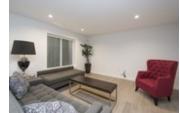

This magnificent home feature a welcoming living room with gas fireplace, a sensationally large dining room with french doors that lead to an inviting covered patio. The gourmet kitchen is every aspiring chefs dream, it feature stainless steel appliances, Wolf 6 burner range and oven, Bosch fridge, built in microwave and dishwasher, wine fridge and quartz countertops with breakfast bar. Furthermore, the upper floor boasts 3 bedrooms and 2 bathrooms with a grand master bedroom complete with a luxurious spa like ensuite.