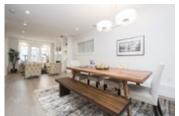

This magnificent home feature a welcoming living room with gas fireplace, a sensationally large dining room with french doors that lead to an inviting covered patio. The gourmet kitchen is every aspiring chefs dream, it feature stainless steel appliances, Wolf 6 burner range and oven, Bosch fridge, built in microwave and dishwasher, wine fridge and quartz countertops with breakfast bar. Furthermore, the upper floor boasts 3 bedrooms and 2 bathrooms with a grand master bedroom complete with a luxurious spa like ensuite.