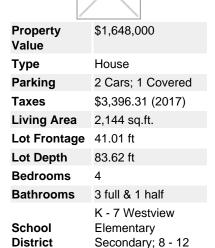

Fax: 604-281-3343

V7T 1E9

2008 Larson Road, Elenora Residences, North Vancouver, BC, V7M 2Z9, Canada

MLS®# R2230390

Image not found or type unknown

Carson

## Description

Welcome to Elenora Residences. A beautiful "West Coast" inspired single family home built by multiple Georgie Award Winner, Symphony Homes Limited. These Energy Star certified home features 4 spacious beds, 4 bath and a fully finished basement with recreation area, full bathroom with a steam shower!

This magnificent home feature a welcoming living room with gas fireplace, a sensationally large dining room with french doors that lead to an inviting covered patio. The gourmet kitchen is every aspiring chefs dream, it feature stainless steel appliances, Wolf 6 burner range and oven, Bosch fridge, built in microwave and dishwasher, wine fridge and quartz countertops with breakfast bar. Furthermore, the upper floor boasts 3 bedrooms and 2 bathrooms with a grand master bedroom complete with a luxurious spa like ensuite.

Additionally, this sensational home offers 9'0 ceilings on all 3 level + radiant heating throughout, central air conditioning and

HRV system. This home is also completed to Built Green "Gold" standards which incorporates environmentally friendly materials into construction & offers home energy-saving features that reduce costs & the environmental footprint. By far, the best value in North Vancouver and its centrally located to shopping, schools transportation and much more!