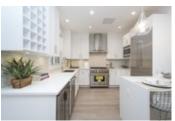

This magnificent home feature a welcoming living room with gas fireplace, a sensationally large dining room with french doors that lead to an inviting covered patio. The gourmet kitchen is every aspiring chefs dream, it feature stainless steel appliances, Wolf 6 burner range and oven, Bosch fridge, built in microwave and dishwasher, wine fridge and quartz countertops with breakfast bar. Furthermore, the upper floor boasts 3 bedrooms and 2 bathrooms with a grand master bedroom complete with a luxurious spa like ensuite.