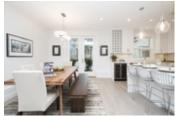

This magnificent home feature a welcoming living room with gas fireplace, a sensationally large dining room with french doors that lead to an inviting covered patio. The gourmet kitchen is every aspiring chefs dream, it feature stainless steel appliances, Wolf 6 burner range and oven, Bosch fridge, built in microwave and dishwasher, wine fridge and quartz countertops with breakfast bar. Furthermore, the upper floor boasts 3 bedrooms and 2 bathrooms with a grand master bedroom complete with a luxurious spa like ensuite.