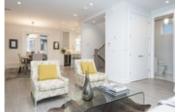

This magnificent home feature a welcoming living room with gas fireplace, a sensationally large dining room with french doors that lead to an inviting covered patio. The gourmet kitchen is every aspiring chefs dream, it feature stainless steel appliances, Wolf 6 burner range and oven, Bosch fridge, built in microwave and dishwasher, wine fridge and quartz countertops with breakfast bar. Furthermore, the upper floor boasts 3 bedrooms and 2 bathrooms with a grand master bedroom complete with a luxurious spa like ensuite.