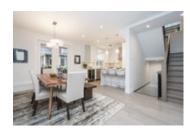

This magnificent home feature a welcoming living room with gas fireplace, a sensationally large dining room with french doors that lead to an inviting covered patio. The gourmet kitchen is every aspiring chefs dream, it feature stainless steel appliances, Wolf 6 burner range and oven, Bosch fridge, built in microwave and dishwasher, wine fridge and quartz countertops with breakfast bar. Furthermore, the upper floor boasts 3 bedrooms and 2 bathrooms with a grand master bedroom complete with a luxurious spa like ensuite.