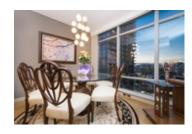

This one of a kind corner unit boasts views of North shore, English Bay & Burnaby, open floor plan, high ceilings, automated blinds, mood lighting in all rooms, full size laundry, large den w/ fridge, office, gourent kitchen with high-end appliances and large island with breakfast bar, organizers in all closets, master bedroom with walk-in closet and ensuite with soaker tub, stand alone shower and Juliet sinks and smart home A/C & heating can be controlled from your smartphone.