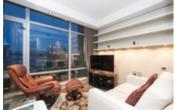

This one of a kind corner unit boasts views of North shore, English Bay & Burnaby, open floor plan, high ceilings, automated blinds, mood lighting in all rooms, full size laundry, large den w/ fridge, office, gourent kitchen with high-end appliances and large island with breakfast bar, organizers in all closets, master bedroom with walk-in closet and ensuite with soaker tub, stand alone shower and Juliet sinks and smart home A/C & heating can be controlled from your smartphone.