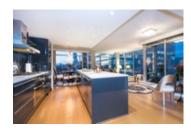

This one of a kind corner unit boasts views of North shore, English Bay & Burnaby, open floor plan, high ceilings, automated blinds, mood lighting in all rooms, full size laundry, large den w/ fridge, office, gourent kitchen with high-end appliances and large island with breakfast bar, organizers in all closets, master bedroom with walk-in closet and ensuite with soaker tub, stand alone shower and Juliet sinks and smart home A/C & heating can be controlled from your smartphone.