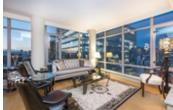

This one of a kind corner unit boasts views of North shore, English Bay & Burnaby, open floor plan, high ceilings, automated blinds, mood lighting in all rooms, full size laundry, large den w/ fridge, office, gourent kitchen with high-end appliances and large island with breakfast bar, organizers in all closets, master bedroom with walk-in closet and ensuite with soaker tub, stand alone shower and Juliet sinks and smart home A/C & heating can be controlled from your smartphone.