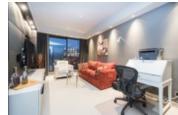

This one of a kind corner unit boasts views of North shore, English Bay & Burnaby, open floor plan, high ceilings, automated blinds, mood lighting in all rooms, full size laundry, large den w/ fridge, office, gourent kitchen with high-end appliances and large island with breakfast bar, organizers in all closets, master bedroom with walk-in closet and ensuite with soaker tub, stand alone shower and Juliet sinks and smart home A/C & heating can be controlled from your smartphone.