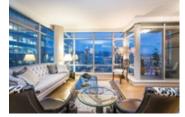

This one of a kind corner unit boasts views of North shore, English Bay & Burnaby, open floor plan, high ceilings, automated blinds, mood lighting in all rooms, full size laundry, large den w/ fridge, office, gourent kitchen with high-end appliances and large island with breakfast bar, organizers in all closets, master bedroom with walk-in closet and ensuite with soaker tub, stand alone shower and Juliet sinks and smart home A/C & heating can be controlled from your smartphone.