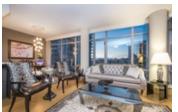

This one of a kind corner unit boasts views of North shore, English Bay & Burnaby, open floor plan, high ceilings, automated blinds, mood lighting in all rooms, full size laundry, large den w/ fridge, office, gourent kitchen with high-end appliances and large island with breakfast bar, organizers in all closets, master bedroom with walk-in closet and ensuite with soaker tub, stand alone shower and Juliet sinks and smart home A/C & heating can be controlled from your smartphone.