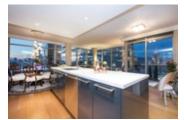

This one of a kind corner unit boasts views of North shore, English Bay & Burnaby, open floor plan, high ceilings, automated blinds, mood lighting in all rooms, full size laundry, large den w/ fridge, office, gourent kitchen with high-end appliances and large island with breakfast bar, organizers in all closets, master bedroom with walk-in closet and ensuite with soaker tub, stand alone shower and Juliet sinks and smart home A/C & heating can be controlled from your smartphone.