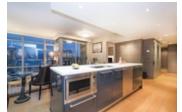

This one of a kind corner unit boasts views of North shore, English Bay & Burnaby, open floor plan, high ceilings, automated blinds, mood lighting in all rooms, full size laundry, large den w/ fridge, office, gourent kitchen with high-end appliances and large island with breakfast bar, organizers in all closets, master bedroom with walk-in closet and ensuite with soaker tub, stand alone shower and Juliet sinks and smart home A/C & heating can be controlled from your smartphone.