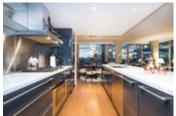

This one of a kind corner unit boasts views of North shore, English Bay & Burnaby, open floor plan, high ceilings, automated blinds, mood lighting in all rooms, full size laundry, large den w/ fridge, office, gourent kitchen with high-end appliances and large island with breakfast bar, organizers in all closets, master bedroom with walk-in closet and ensuite with soaker tub, stand alone shower and Juliet sinks and smart home A/C & heating can be controlled from your smartphone.