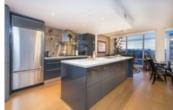

This one of a kind corner unit boasts views of North shore, English Bay & Burnaby, open floor plan, high ceilings, automated blinds, mood lighting in all rooms, full size laundry, large den w/ fridge, office, gourent kitchen with high-end appliances and large island with breakfast bar, organizers in all closets, master bedroom with walk-in closet and ensuite with soaker tub, stand alone shower and Juliet sinks and smart home A/C & heating can be controlled from your smartphone.