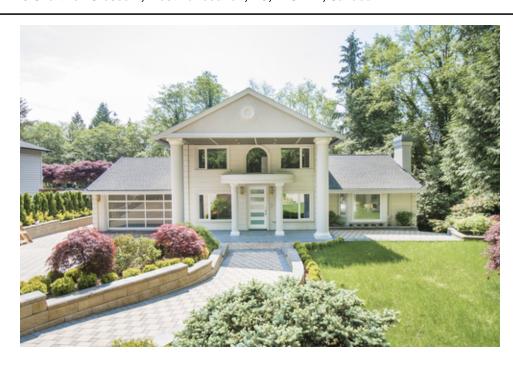

## 1115 Chartwell Crescent, West Vancouver, BC, V7S 2P7, Canada

MLS®# R2271019

**Property** \$5,388,000 Value Type House 2 Car Garage; 4 **Parking** Total Year Built 1966 Taxes 8297.73 **Living Area** 3,650 sq.ft. Lot Frontage 124.87 ft Lot Depth 143.34 ft Lot Size Area 16,416 sq.ft. **Bedrooms** 5 **Bathrooms** 4 full & 1 half Chartwell

## Description

Beautifully renovated home features 5 bed, 4 baths in the prestigious neighbourhood of Chartwell. This home includes 4 security cameras around the house with monitor in main floor office, Nest Control and built in vacuum.