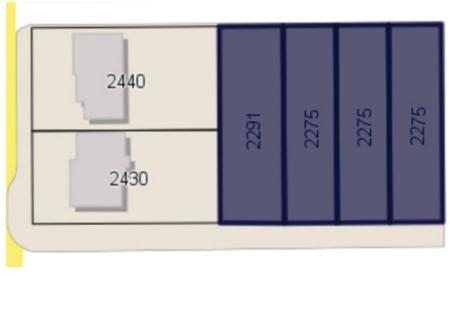

## 2275 Kelly Avenue, Port Coquitlam , BC, V3C 1Y1, Canada

Property \$6,998,000 Value 2275 2 storey house Туре K-5 Central Community Style Elementary, 6-8 Pitt River Middle, 9-12 Ri Year Built 9999 2269.18 Taxes Living Area 1,700 sq.ft. Lot 32.56 ft Frontage Lot Depth 122.88 ft Lot Size 17,113 sq.ft. Area Bedrooms 2 Bathroom 1 full

## Description

Development site! Permit application near completion. Permits in process for 58,081sqft buildable with 47 units in total. This lot will be sold in conjunction with 2291 Kelly Avenue. Both lots will be sold together making it a perfect opportunity to build a multifamily in a hot condo market. Please call for more information or to view.