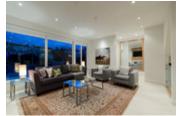

## Description

This beautifully appointed 4 bed, 4 bath custom built home in Ambleside has spectacular views of Point Grey, water and some Lions Gate Bridge. This home boasts high-end finishing on all 4 levels! Featuring open concept floor plan, gourmet kitchen with all Miele appliances including a gas range, Nest climate control throughout, a massive rooftop deck perfect for entertaining guests, large master with ensuite, walk-in closet and own balcony, wet bar and security cameras around the home. Enjoy access from both Keith Road and Clyde Avenue. Walking distance to the beach, shopping and restaurants! Call today for a private viewing.