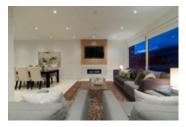

## Description

This beautifully appointed 4 bed, 4 bath custom built home in Ambleside has spectacular views of Point Grey, water and some Lions Gate Bridge. This home boasts high-end finishing on all 4 levels! Featuring open concept floor plan, gourmet kitchen with all Miele appliances including a gas range, Nest climate control throughout, a massive rooftop deck perfect for entertaining guests, large master with ensuite, walk-in closet and own balcony, wet bar and security cameras around the home. Enjoy access from both Keith Road and Clyde Avenue. Walking distance to the beach, shopping and restaurants! Call today for a private viewing.