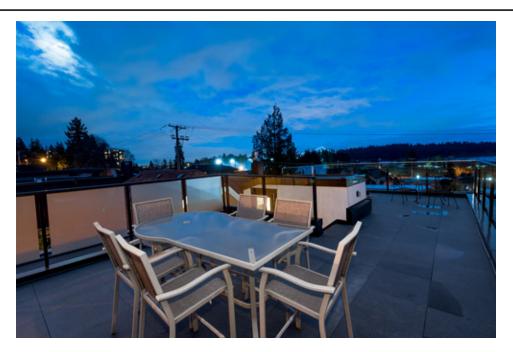

## Description

This beautifully appointed 4 bed, 4 bath custom built home in Ambleside has spectacular views of Point Grey, water and some Lions Gate Bridge. This home boasts high-end finishing on all 4 levels! Featuring open concept floor plan, gourmet kitchen with all Miele appliances including a gas range, Nest climate control throughout, a massive rooftop deck perfect for entertaining guests, large master with ensuite, walk-in closet and own balcony, wet bar and security cameras around the home. Enjoy access from both Keith Road and Clyde Avenue. Walking distance to the beach, shopping and restaurants! Call today for a private viewing.