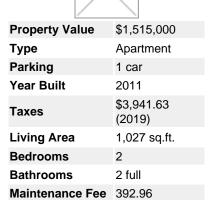

## Description

Centrally located 2 bedroom 2 bathroom luxurious upper unit built by Concert Properties with incredible views of English Bay, city and mountains. Main level features den, living room, dining room that leads to a massive balcony, 3pc bathroom, kitchen with Miele and Liebherr appliances and a beautiful island perfect for early mornings. Additionally, a master bedroom with 5pc spa like ensuite including marble countertops, heated floors, frameless walk-in rain shower, soaker tub, double sinks and a second bedroom. Take pleasure in the best amenities including concierge, fitness centre, lounge, meeting room and garden. Enjoy the city's best shopping, dining and recreation just steps away.