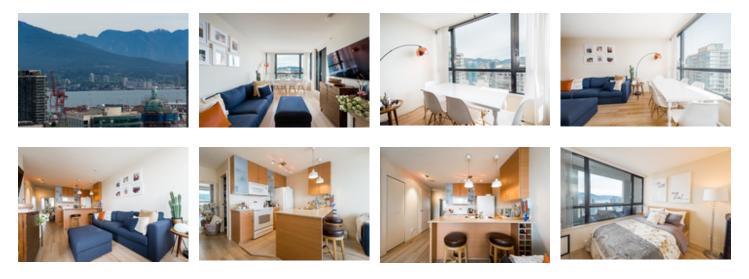

## Description

Welcome to Yaletown Park 2! This bright and spacious 1 bedroom and den under SubPenthouse is located at one of Vancouver's most prime locations in Downtown. With beautiful views of BC Place, North Shore Mountains water view and False Creek. Recent updates include new lighting, custom closet in den, washer, new high quality laminate flooring professionally installed. Centrally located to Vancouver's most renown entertainment centres, Costco, Urban Fare, local parks, trendy cafes and upscale restaurants, Robson's shopping district, professional schools, wellness centres and Providence Health Centre. Includes 1 parking (P4) and 1 storage locker (P2).