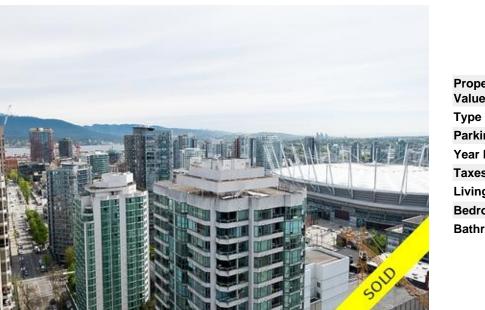

## 3301 909 Mainland Street, Yaletown Park II, Vancouver West, BC, V6B 1S3, Canada

| /                 | $\times$         |
|-------------------|------------------|
| Property<br>Value | \$739,000        |
| Туре              | House            |
| Parking           | 1 car            |
| Year Built        | 2007             |
| Taxes             | \$1,769.74(2018) |
| Living Area       | 561 sq.ft.       |
| Bedroom           | 1                |
| Bathroom          | 1 full           |

## Description

Welcome to Yaletown Park 2! This bright and spacious 1 bedroom and den under SubPenthouse is located at one of Vancouver's most prime locations in Downtown. With beautiful views of BC Place, North Shore Mountains water view and False Creek. Recent updates include new lighting, custom closet in den, washer, new high quality laminate flooring professionally installed. Centrally located to Vancouver's most renown entertainment centres, Costco, Urban Fare, local parks, trendy cafes and upscale restaurants, Robson's shopping district, professional schools, wellness centres and Providence Health Centre. Includes 1 parking (P4) and 1 storage locker (P2).