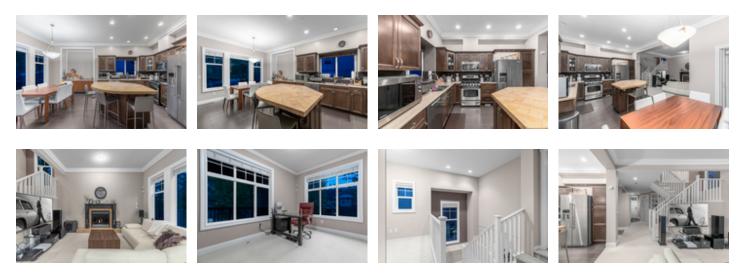

## Description

Welcome to Forest Edge by Parklane homes. This beautiful home features an open concept living space with large windows and a fireplace, gourmet kitchen with with stainless steel appliances, breakfast bar, gas hook up and open dining area. The kitchen area opens onto a large deck with a spacious private yard. Upper floor features 3 bedrooms with a large patio off the master bedroom. Fully finished 2 bedroom basement suit with a separate entry. close to transit, schools, shopping and recreation.