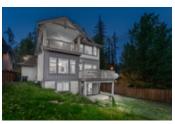

## 1 Alder Drive, Port Moody, BC, V3H 5M3, Canada

## Image not found or type unknown Property Value \$1,389,000 1/2 Duplex Туре Basement Full 2 Car Garage; 4 Parking Total Year Built 2005 Taxes \$5,554.83 (2019) Living Area 2,556 sq.ft. Lot Size Area 5,650 sq.ft. Bedrooms 5 Bathrooms 3 full

## Description

Welcome to Forest Edge by Parklane homes. This beautiful home features an open concept living space with large windows and a fireplace, gourmet kitchen with with stainless steel appliances, breakfast bar, gas hook up and open dining area. The kitchen area opens onto a large deck with a spacious private yard. Upper floor features 3 bedrooms with a large patio off the master bedroom. Fully finished 2 bedroom basement suit with a separate entry. close to transit, schools, shopping and recreation.