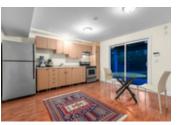

## Description

Welcome to Forest Edge by Parklane homes. This beautiful home features an open concept living space with large windows and a fireplace, gourmet kitchen with with stainless steel appliances, breakfast bar, gas hook up and open dining area. The kitchen area opens onto a large deck with a spacious private yard. Upper floor features 3 bedrooms with a large patio off the master bedroom. Fully finished 2 bedroom basement suit with a separate entry. close to transit, schools, shopping and recreation.