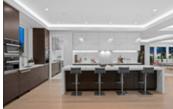

## Description

Welcome to Forest Hills new masterpiece home located on your DREAM STREET! Situated in North Vancouver's most prestigious neighborhood, this home features unparalleled finishings and a unique design featuring a grand foyer leading into a gorgeous open concept living space. Enjoy this 5 bedroom, 6 bathroom home with over 5,200 SF of living, on an 8,000 SF, flat/south facing lot. Built by MARBLE CONSTRUCTION. Features include: Custom cabinetry, Suspended metal staircase, gourmet kitchen w/ Miele appliances and wok kitchen, engineered hardwood flooring, A/C, radiant heating throughout, HRV, Control4, 3 dishwashers, wet bar, massive theatre room w/ 5.1 KEFF surround sound, smart outdoor lights, Backup Generator, blinds installed, private backyard oasis! \*\* NO GST \*\*