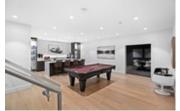

## Description

Welcome to Forest Hills new masterpiece home located on your DREAM STREET! Situated in North Vancouver's most prestigious neighborhood, this home features unparalleled finishings and a unique design featuring a grand foyer leading into a gorgeous open concept living space. Enjoy this 5 bedroom, 6 bathroom home with over 5,200 SF of living, on an 8,000 SF, flat/south facing lot. Built by MARBLE CONSTRUCTION. Features include: Custom cabinetry, Suspended metal staircase, gourmet kitchen w/ Miele appliances and wok kitchen, engineered hardwood flooring, A/C, radiant heating throughout, HRV, Control4, 3 dishwashers, wet bar, massive theatre room w/ 5.1 KEFF surround sound, smart outdoor lights, Backup Generator, blinds installed, private backyard oasis! \*\* NO GST \*\*