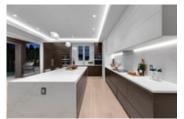

## Description

Welcome to Forest Hills new masterpiece home located on your DREAM STREET! Situated in North Vancouver's most prestigious neighborhood, this home features unparalleled finishings and a unique design featuring a grand foyer leading into a gorgeous open concept living space. Enjoy this 5 bedroom, 6 bathroom home with over 5,200 SF of living, on an 8,000 SF, flat/south facing lot. Built by MARBLE CONSTRUCTION. Features include: Custom cabinetry, Suspended metal staircase, gourmet kitchen w/ Miele appliances and wok kitchen, engineered hardwood flooring, A/C, radiant heating throughout, HRV, Control4, 3 dishwashers, wet bar, massive theatre room w/ 5.1 KEFF surround sound, smart outdoor lights, Backup Generator, blinds installed, private backyard oasis! \*\* NO GST \*\*