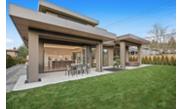

## Description

Welcome to Forest Hills new masterpiece home located on your DREAM STREET! Situated in North Vancouver's most prestigious neighborhood, this home features unparalleled finishings and a unique design featuring a grand foyer leading into a gorgeous open concept living space. Enjoy this 5 bedroom, 6 bathroom home with over 5,200 SF of living, on an 8,000 SF, flat/south facing lot. Built by MARBLE CONSTRUCTION. Features include: Custom cabinetry, Suspended metal staircase, gourmet kitchen w/ Miele appliances and wok kitchen, engineered hardwood flooring, A/C, radiant heating throughout, HRV, Control4, 3 dishwashers, wet bar, massive theatre room w/ 5.1 KEFF surround sound, smart outdoor lights, Backup Generator, blinds installed, private backyard oasis! \*\* NO GST \*\*