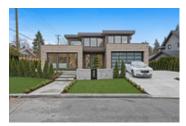

## Description

Welcome to Forest Hills new masterpiece home located on your DREAM STREET! Situated in North Vancouver's most prestigious neighborhood, this home features unparalleled finishings and a unique design featuring a grand foyer leading into a gorgeous open concept living space. Enjoy this 5 bedroom, 6 bathroom home with over 5,200 SF of living, on an 8,000 SF, flat/south facing lot. Built by MARBLE CONSTRUCTION. Features include: Custom cabinetry, Suspended metal staircase, gourmet kitchen w/ Miele appliances and wok kitchen, engineered hardwood flooring, A/C, radiant heating throughout, HRV, Control4, 3 dishwashers, wet bar, massive theatre room w/ 5.1 KEFF surround sound, smart outdoor lights, Backup Generator, blinds installed, private backyard oasis! \*\* NO GST \*\*