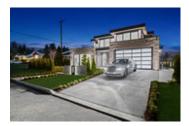

## 965 Hampshire Road, North Vancouver, BC, V7R 1V1, Canada

MLS®# R2544972

Image not found or type unknown

 Taxes
 \$10,685.98

 Living Area
 5,220 sq.ft.

 Lot Frontage
 80 ft

 Lot Depth
 100 ft

 Lot Size Area
 8,000 sq.ft.

## Description

Welcome to Forest Hills new masterpiece home located on your DREAM STREET! Situated in North Vancouver's most prestigious neighborhood, this home features unparalleled finishings and a unique design featuring a grand foyer leading into a gorgeous open concept living space. Enjoy this 5 bedroom, 6 bathroom home with over 5,200 SF of living, on an 8,000 SF, flat/south facing lot. Built by MARBLE CONSTRUCTION. Features include: Custom cabinetry, Suspended metal staircase, gourmet kitchen w/ Miele appliances and wok kitchen, engineered hardwood flooring, A/C, radiant heating throughout, HRV, Control4, 3 dishwashers, wet bar, massive theatre room w/ 5.1 KEFF surround sound, smart outdoor lights, Backup Generator, blinds installed, private backyard oasis! \*\* NO GST \*\*