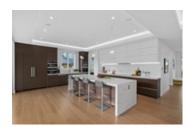

## Description

Welcome to Forest Hills new masterpiece home located on your DREAM STREET! Situated in North Vancouver's most prestigious neighborhood, this home features unparalleled finishings and a unique design featuring a grand foyer leading into a gorgeous open concept living space. Enjoy this 5 bedroom, 6 bathroom home with over 5,200 SF of living, on an 8,000 SF, flat/south facing lot. Built by MARBLE CONSTRUCTION. Features include: Custom cabinetry, Suspended metal staircase, gourmet kitchen w/ Miele appliances and wok kitchen, engineered hardwood flooring, A/C, radiant heating throughout, HRV, Control4, 3 dishwashers, wet bar, massive theatre room w/ 5.1 KEFF surround sound, smart outdoor lights, Backup Generator, blinds installed, private backyard oasis! \*\* NO GST \*\*