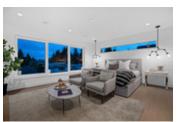

## Description

Welcome to Forest Hills new masterpiece home located on your DREAM STREET! Situated in North Vancouver's most prestigious neighborhood, this home features unparalleled finishings and a unique design featuring a grand foyer leading into a gorgeous open concept living space. Enjoy this 5 bedroom, 6 bathroom home with over 5,200 SF of living, on an 8,000 SF, flat/south facing lot. Built by MARBLE CONSTRUCTION. Features include: Custom cabinetry, Suspended metal staircase, gourmet kitchen w/ Miele appliances and wok kitchen, engineered hardwood flooring, A/C, radiant heating throughout, HRV, Control4, 3 dishwashers, wet bar, massive theatre room w/ 5.1 KEFF surround sound, smart outdoor lights, Backup Generator, blinds installed, private backyard oasis! \*\* NO GST \*\*