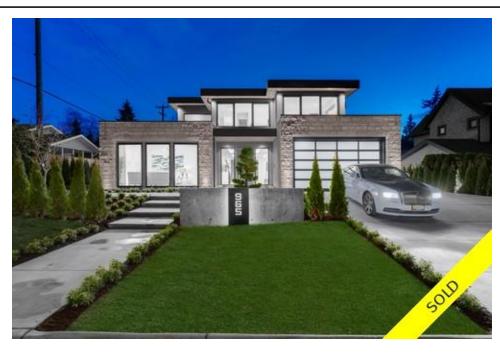

## 965 Hampshire Road, North Vancouver, BC, V7R 1V1, Canada

MLS®# R2544972

Image not found or type unknown

 Taxes
 \$10,685.98

 Living Area
 5,220 sq.ft.

 Lot Frontage
 80 ft

 Lot Depth
 100 ft

 Lot Size Area
 8,000 sq.ft.

## Description

Welcome to Forest Hills new masterpiece home located on your DREAM STREET! Situated in North Vancouver's most prestigious neighborhood, this home features unparalleled finishings and a unique design featuring a grand foyer leading into a gorgeous open concept living space. Enjoy this 5 bedroom, 6 bathroom home with over 5,200 SF of living, on an 8,000 SF, flat/south facing lot. Built by MARBLE CONSTRUCTION. Features include: Custom cabinetry, Suspended metal staircase, gourmet kitchen w/ Miele appliances and wok kitchen, engineered hardwood flooring, A/C, radiant heating throughout, HRV, Control4, 3 dishwashers, wet bar, massive theatre room w/ 5.1 KEFF surround sound, smart outdoor lights, Backup Generator, blinds installed, private backyard oasis! \*\* NO GST \*\*