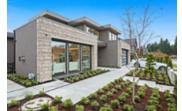

## 965 Hampshire Road, North Vancouver, BC, V7R 1V1, Canada

MLS®# R2544972

Image not found or type unknown

 Taxes
 \$10,685.98

 Living Area
 5,220 sq.ft.

 Lot Frontage
 80 ft

 Lot Depth
 100 ft

 Lot Size Area
 8,000 sq.ft.

## Description

Welcome to Forest Hills new masterpiece home located on your DREAM STREET! Situated in North Vancouver's most prestigious neighborhood, this home features unparalleled finishings and a unique design featuring a grand foyer leading into a gorgeous open concept living space. Enjoy this 5 bedroom, 6 bathroom home with over 5,200 SF of living, on an 8,000 SF, flat/south facing lot. Built by MARBLE CONSTRUCTION. Features include: Custom cabinetry, Suspended metal staircase, gourmet kitchen w/ Miele appliances and wok kitchen, engineered hardwood flooring, A/C, radiant heating throughout, HRV, Control4, 3 dishwashers, wet bar, massive theatre room w/ 5.1 KEFF surround sound, smart outdoor lights, Backup Generator, blinds installed, private backyard oasis! \*\* NO GST \*\*