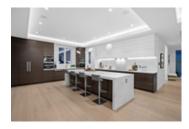

## Description

Welcome to Forest Hills new masterpiece home located on your DREAM STREET! Situated in North Vancouver's most prestigious neighborhood, this home features unparalleled finishings and a unique design featuring a grand foyer leading into a gorgeous open concept living space. Enjoy this 5 bedroom, 6 bathroom home with over 5,200 SF of living, on an 8,000 SF, flat/south facing lot. Built by MARBLE CONSTRUCTION. Features include: Custom cabinetry, Suspended metal staircase, gourmet kitchen w/ Miele appliances and wok kitchen, engineered hardwood flooring, A/C, radiant heating throughout, HRV, Control4, 3 dishwashers, wet bar, massive theatre room w/ 5.1 KEFF surround sound, smart outdoor lights, Backup Generator, blinds installed, private backyard oasis! \*\* NO GST \*\*