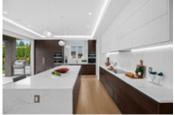

## Description

Welcome to Forest Hills new masterpiece home located on your DREAM STREET! Situated in North Vancouver's most prestigious neighborhood, this home features unparalleled finishings and a unique design featuring a grand foyer leading into a gorgeous open concept living space. Enjoy this 5 bedroom, 6 bathroom home with over 5,200 SF of living, on an 8,000 SF, flat/south facing lot. Built by MARBLE CONSTRUCTION. Features include: Custom cabinetry, Suspended metal staircase, gourmet kitchen w/ Miele appliances and wok kitchen, engineered hardwood flooring, A/C, radiant heating throughout, HRV, Control4, 3 dishwashers, wet bar, massive theatre room w/ 5.1 KEFF surround sound, smart outdoor lights, Backup Generator, blinds installed, private backyard oasis! \*\* NO GST \*\*