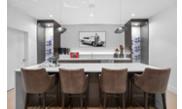

## Description

Welcome to Forest Hills new masterpiece home located on your DREAM STREET! Situated in North Vancouver's most prestigious neighborhood, this home features unparalleled finishings and a unique design featuring a grand foyer leading into a gorgeous open concept living space. Enjoy this 5 bedroom, 6 bathroom home with over 5,200 SF of living, on an 8,000 SF, flat/south facing lot. Built by MARBLE CONSTRUCTION. Features include: Custom cabinetry, Suspended metal staircase, gourmet kitchen w/ Miele appliances and wok kitchen, engineered hardwood flooring, A/C, radiant heating throughout, HRV, Control4, 3 dishwashers, wet bar, massive theatre room w/ 5.1 KEFF surround sound, smart outdoor lights, Backup Generator, blinds installed, private backyard oasis! \*\* NO GST \*\*