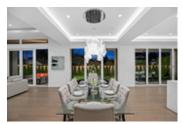

## Description

Welcome to Forest Hills new masterpiece home located on your DREAM STREET! Situated in North Vancouver's most prestigious neighborhood, this home features unparalleled finishings and a unique design featuring a grand foyer leading into a gorgeous open concept living space. Enjoy this 5 bedroom, 6 bathroom home with over 5,200 SF of living, on an 8,000 SF, flat/south facing lot. Built by MARBLE CONSTRUCTION. Features include: Custom cabinetry, Suspended metal staircase, gourmet kitchen w/ Miele appliances and wok kitchen, engineered hardwood flooring, A/C, radiant heating throughout, HRV, Control4, 3 dishwashers, wet bar, massive theatre room w/ 5.1 KEFF surround sound, smart outdoor lights, Backup Generator, blinds installed, private backyard oasis! \*\* NO GST \*\*