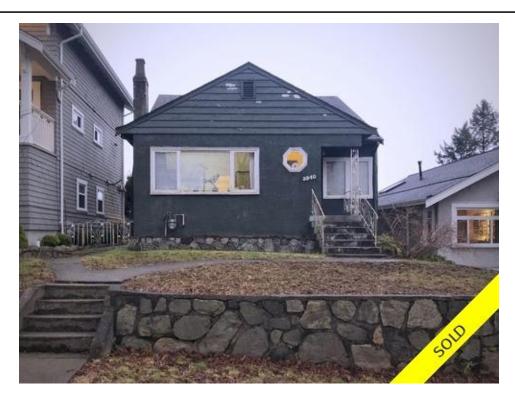

## 2340 East 4th Street, Grandview Woodland, BC, V5N 1L1, Canada

MLS®# R2441531

Image not found or type unknown

## Description

Location Location! Popular desirable Renfrew Area, this solid livable house sits on a 4026 sqft lot. Same owner for the last 30 years. Walking distance to a variety of schools including elementary and secondary, only 1/2 blk to transit, quick access to Hwy 1, close proximity to city living with the feel of the community. Close to Sunrise Park, Trout Lake, PNE and all the shopping and amenities. Perfect holding property or develop your dream house on RS-1 zoning. "As is" and "where is!"