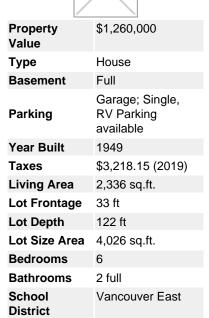

## Description

Location Location! Popular desirable Renfrew Area, this solid livable house sits on a 4026 sqft lot. Same owner for the last 30 years. Walking distance to a variety of schools including elementary and secondary, only 1/2 blk to transit, quick access to Hwy 1, close proximity to city living with the feel of the community. Close to Sunrise Park, Trout Lake, PNE and all the shopping and amenities. Perfect holding property or develop your dream house on RS-1 zoning. "As is" and "where is!"