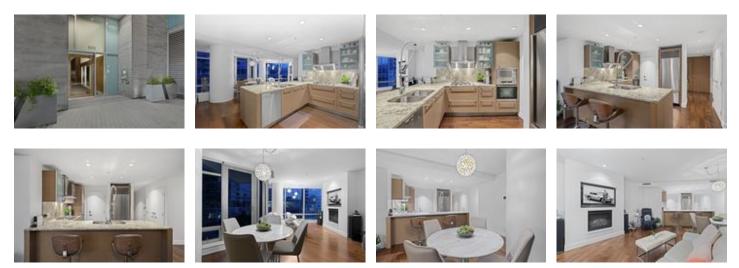

## Description

High-end living begins at the Shangri-La! Attached to the 5-star hotel, these residences feature world renowned design, amenities and finishings. This 2 bedroom, 2 bathroom 1,141sqft corner unit has been maintained in brand new condition and features an open-living concept with breathtaking city and partial water views. Top of the line gourmet chef kitchen w/ Miele and Subzero appliances, black out & shade blinds, custom wired surround sound system, granite countertops, 9ft ceilings, custom hardwood flooring, Geo-thermal heating and AC, and more! Take a step outside in Vancouver's luxury neighbourhood and visit the high-end shops and grocery stores or just enjoy the heart of the Downtown city centre. Shangri-La hotel amenities include: 24hr concierge, Chi Spa, 5 star restaurants, gym, pool, Jacuzzi, sauna. 2 lockers include!