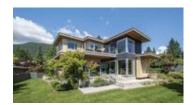

## 739 EDGEWOOD ROAD North Vancouver, North Vancouver, BC, V7R 1Y3, Ca

MLS®# R2473582

| <b>Property Value</b> | \$3,188,000            |
|-----------------------|------------------------|
| Туре                  | House/Single<br>Family |
| Style                 | 3 Storey               |
| Basement              | Fully Finished         |
| Year Built            | 2014                   |
| Taxes                 | 10665.28               |
| Living Area           | 4,263 sq.ft.           |
| Lot Depth             | 119.39 ft              |
| Lot Size Area         | 9,513 sq.ft.           |
| Bedrooms              | 4                      |
| Bathrooms             | 3 full & 1 half        |

## Description

Stunning custom built modern contemporary home by Meister Construction. Heavy attention to detail throughout with features that include, oversized wide plank hardwood floors, high grade aluminum windows including a double retractable door in kitchen/family room area, abundance of built ins, concrete features, Control 4 home automation and much more. The casual living experience will wow you boasting a massive kitchen island, built in wine fridge, adjacent family area with gas fireplace all leading out to a sundrenched south facing deck and level backyard. Upper level features 3 bedrooms including a gorgeous master suite. The lower level features huge rec area, media room and extra bedroom. The location is amazing with easy access to trails, great schools and Edgemont Village!