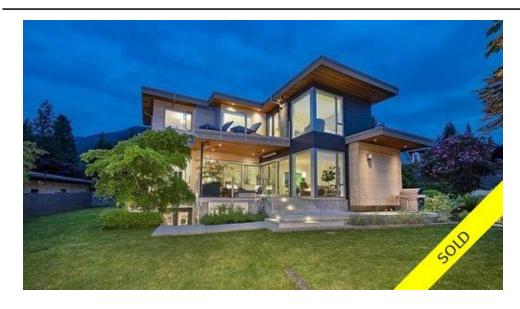

## 739 EDGEWOOD ROAD North Vancouver, North Vancouver, BC, V7R 1Y3, Ca

MLS®# R2473582

| <b>Property Value</b> | \$3,188,000            |
|-----------------------|------------------------|
| Туре                  | House/Single<br>Family |
| Style                 | 3 Storey               |
| Basement              | Fully Finished         |
| Year Built            | 2014                   |
| Taxes                 | 10665.28               |
| Living Area           | 4,263 sq.ft.           |
| Lot Depth             | 119.39 ft              |
| Lot Size Area         | 9,513 sq.ft.           |
| Bedrooms              | 4                      |
| Bathrooms             | 3 full & 1 half        |

## Description

Stunning custom built modern contemporary home by Meister Construction. Heavy attention to detail throughout with features that include, oversized wide plank hardwood floors, high grade aluminum windows including a double retractable door in kitchen/family room area, abundance of built ins, concrete features, Control 4 home automation and much more. The casual living experience will wow you boasting a massive kitchen island, built in wine fridge, adjacent family area with gas fireplace all leading out to a sundrenched south facing deck and level backyard. Upper level features 3 bedrooms including a gorgeous master suite. The lower level features huge rec area, media room and extra bedroom. The location is amazing with easy access to trails, great schools and Edgemont Village!