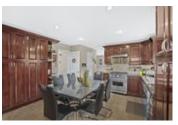

## Description

Beautiful 3 level 7 bedroom, 4 bathroom home centrally located in a private cul-de-sac and not on the main street, with peek-a-boo views of water and mountains. Enjoy over 3,600sqft of living space featuring a grand entrance with high ceilings, French door entry into formal living room, entertainment sized rear deck, gourmet kitchen with lots of cabinetry space & a large pantry, formal dining & eating area and master features a walk-in closet and a spa-like ensuite with Juliet sinks and jetted soaker tub. This home has been updated through out the years with a new furnace, roof, flooring, garage doors/openers and both front and back patio spaces. Bonus! A spacious 2 bedroom in-law suite with full kitchen and separate entrance.