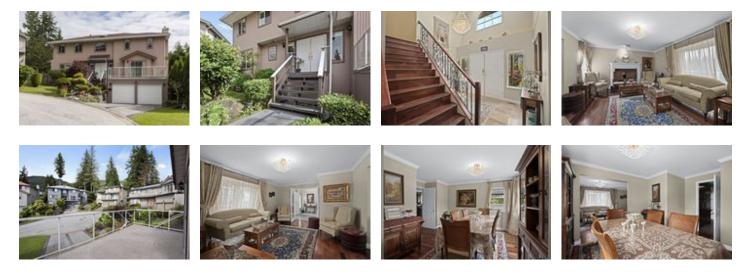

## Description

Beautiful 3 level 7 bedroom, 4 bathroom home centrally located in a private cul-de-sac and not on the main street, with peek-a-boo views of water and mountains. Enjoy over 3,600sqft of living space featuring a grand entrance with high ceilings, French door entry into formal living room, entertainment sized rear deck, gourmet kitchen with lots of cabinetry space & a large pantry, formal dining & eating area and master features a walk-in closet and a spa-like ensuite with Juliet sinks and jetted soaker tub. This home has been updated through out the years with a new furnace, roof, flooring, garage doors/openers and both front and back patio spaces. Bonus! A spacious 2 bedroom in-law suite with full kitchen and separate entrance.